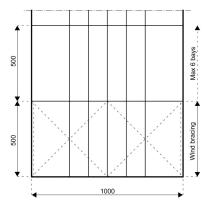

## **Specifications**

**Eave height:** 

2.43m

Span width:

10.00m

Ridge height:

3.76m

**Bay distance:** 

5.00m

Roof pitch:

18°

Number of gable uprights:

1 Gable upright (per end)

Longest component:

4.79m

Minimum length:

10.00m

Maximum length:

Unlimited in 5.00m increments

Max allowed wind speed:

102 km/h (0.50kN/m<sup>2</sup>)

Main profile size:

202/122/4mm (4-channel)

**Eave connection type:** 