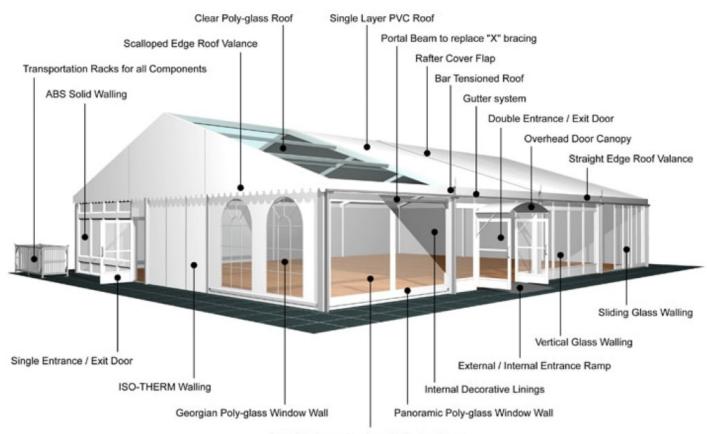

Sliding connection

**Aluminium type:** 

European - Hard Pressed Extruded Structural Aluminium

Connecting components:

European - hot dipped, structural grade corrosive resistant galvanised steel

Roof covering type:

Premium grade, high gloss white, PVC coated polyester fabric - UV resistant and flame retardant according to: DIN 4102 B1, M2; BS 5438/7837; USA NFPA701.

Central America

Greece