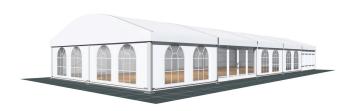

## **Specifications**

**Eave height:** 

2.43m

Span width:

10.00m

Ridge height:

3.76m

**Bay distance:** 

5.00m

Roof pitch:

18°

Number of gable uprights:

1 Gable upright (per end)

Longest component:

4.79m

Minimum length:

10.00m

Maximum length:

Unlimited in 5.00m increments

Max allowed wind speed:

102 km/h (0.50kN/m<sup>2</sup>)

Main profile size:

202/122/4mm (4-channel)

**Eave connection type:** 

Sliding connection

**Aluminium type:** 

European - Hard Pressed Extruded Structural Aluminium

Connecting components:

European - hot dipped, structural grade corrosive resistant galvanised steel

Roof covering type:

Premium grade, high gloss white, PVC coated polyester fabric - UV resistant and flame retardant according to: DIN 4102 B1, M2; BS 5438/7837; USA NFPA701.







Central America

Greece



## **Accessories**



Steel Sub-frame Flooring with Timber Boards, Aluminium Cassette Flooring with Ply Boards or Heavy Duty Floor System

Central America

Greece