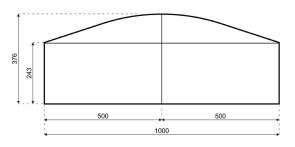

## **Specifications**

**Eave height:** 

2.43m

Span width:

10.00m

Ridge height:

3.76m

**Bay distance:** 

5.00m

Roof pitch:

18°

Number of gable uprights:

1 Gable upright (per end)

Longest component:

4.79m

Minimum length:

10.00m

Maximum length:

Unlimited in 5.00m increments

Max allowed wind speed:

102 km/h (0.50kN/m<sup>2</sup>)

Main profile size:

202/122/4mm (4-channel)

**Eave connection type:** 