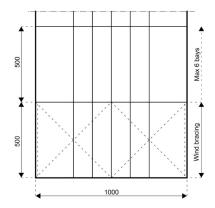

## **Specifications**

Eave height:

3.08m

Span width:

10.00m

Ridge height:

4.40m

**Bay distance:** 

5.00m

Roof pitch:

18°

Number of gable uprights:

1 Gable upright (per end)

Longest component:

4.79m

Minimum length:

10.00m

Maximum length:

Unlimited in 5.00m increments

Max allowed wind speed:

102 km/h (0.50kN/m<sup>2</sup>)

Main profile size:

202/122/4mm (4-channel)

**Eave connection type:** 