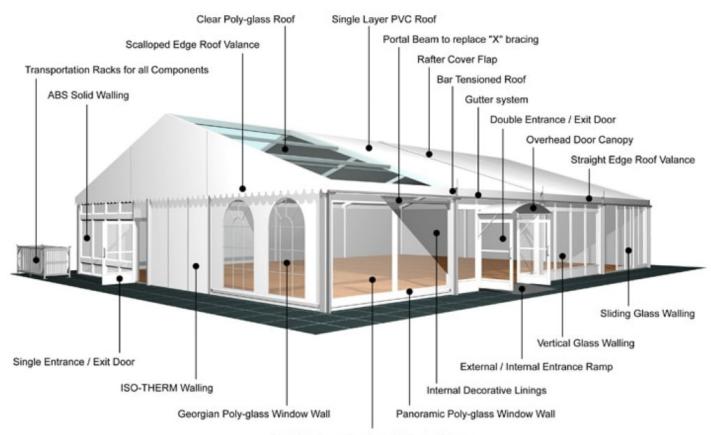

Sliding connection

**Aluminium type:** 

European - Hard Pressed Extruded Structural Aluminium

Connecting components:

European - hot dipped, structural grade corrosive resistant galvanised steel

Roof covering type:

Premium grade, high gloss white, PVC coated polyester fabric - UV resistant and flame retardant according to: DIN 4102 B1, M2; BS 5438/7837; USA NFPA701.

Central America

Greece