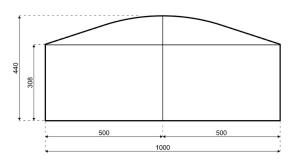

## **Specifications**

Eave height:

3.08m

Span width:

10.00m

Ridge height:

4.40m

**Bay distance:** 

5.00m

Roof pitch:

18°

Number of gable uprights:

1 Gable upright (per end)

Longest component:

4.79m

Minimum length: