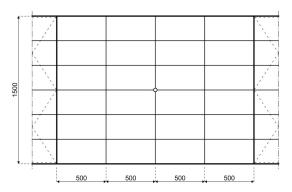

## **Specifications**

Eave height:

3.00m

Span width:

15.00m

Peak height:

8.50m

Ridge height:

5.51m

**Bay distance:** 

5.00m

**Roof pitch:** 

18°

Number of gable uprights:

2 Gable upright (per end)

Longest component: