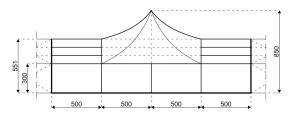

## **Specifications**

Eave height:

3.00m

Span width:

15.00m

Peak height:

8.50m

Ridge height:

5.51m

**Bay distance:** 

5.00m

**Roof pitch:** 

18°

Number of gable uprights:

2 Gable upright (per end)

Longest component: