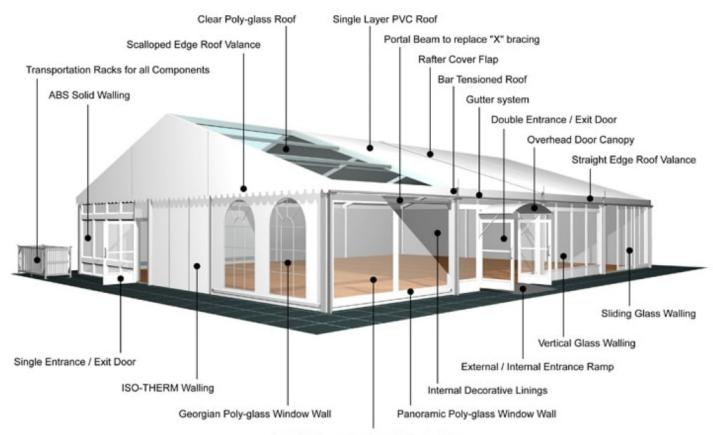

European - Hard Pressed Extruded Structural Aluminium

**Connecting components:** 

European - hot dipped, structural grade corrosive resistant galvanised steel

**Roof covering type:** 

Premium grade, high gloss white, PVC coated polyester fabric - UV resistant and flame retardant according to: DIN 4102 B1, M2; BS 5438/7837; USA NFPA701.