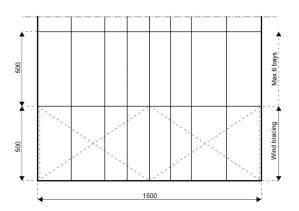

## **Specifications**

**Eave height:** 

2.43m

Span width:

15.00m

Ridge height:

4.59m

**Bay distance:** 

5.00m

Roof pitch:

18°

Number of gable uprights:

2 Gable upright (per end)

Longest component:

5.40m

Minimum length:

10.00m

Maximum length:

Unlimited in 5.00m increments

Max allowed wind speed:

102 km/h (0.50kN/m<sup>2</sup>)

Main profile size:

202/122/4mm (4-channel)

**Eave connection type:** 