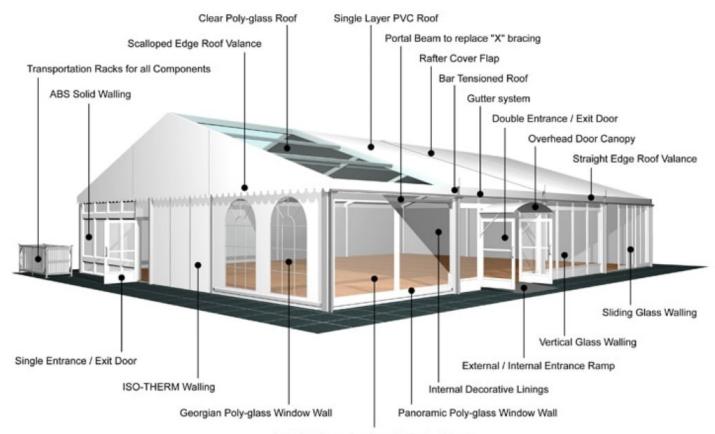

Sliding connection

**Aluminium type:** 

European - Hard Pressed Extruded Structural Aluminium

**Connecting components:** 

European - hot dipped, structural grade corrosive resistant galvanised steel

Roof covering type:

Premium grade, high gloss white, PVC coated polyester fabric - UV resistant and flame retardant according to: DIN 4102 B1, M2; BS 5438/7837; USA NFPA701.

Central America

Greece