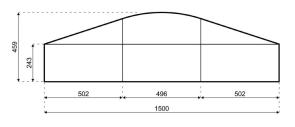

## **Specifications**

**Eave height:** 

2.43m

Span width:

15.00m

Ridge height:

4.59m

**Bay distance:** 

5.00m

Roof pitch:

18°

Number of gable uprights:

2 Gable upright (per end)

Longest component:

5.40m

Minimum length: