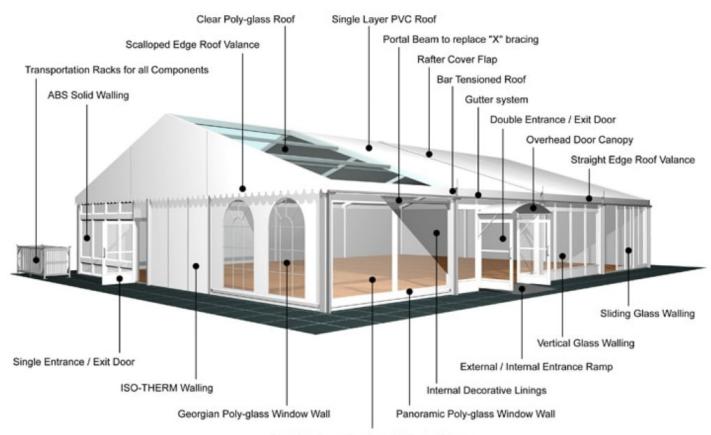

Sliding connection

**Aluminium type:** 

European - Hard Pressed Extruded Structural Aluminium

, ......

Connecting components:

European - hot dipped, structural grade corrosive resistant galvanised steel

Roof covering type:

Premium grade, high gloss white, PVC coated polyester fabric - UV resistant and flame retardant according to: DIN 4102 B1, M2; BS 5438/7837; USA NFPA701.

Central America

Greece

## **Accessories**

Steel Sub-frame Flooring with Timber Boards, Aluminium Cassette Flooring with Ply Boards or Heavy Duty Floor System

Central America

Greece