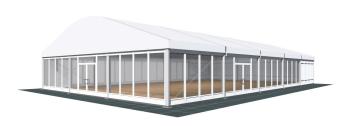

ecifications**

**Eave height:** 

3.15m

Span width:

15.00m

Ridge height:

5.31m

**Bay distance:** 

5.00m

Roof pitch:

18°

Number of gable uprights:

2 Gable upright (per end)

Longest component:

5.40m

Minimum length:

10.00m

Maximum length:

Unlimited in 5.00m increments

Max allowed wind speed:

102 km/h (0.50kN/m<sup>2</sup>)

Main profile size:

202/122/4mm (4-channel)

**Eave connection type:** 

Sliding connection

**Aluminium type:** 

European - Hard Pressed Extruded Structural Aluminium

, ......

Connecting components:

European - hot dipped, structural grade corrosive resistant galvanised steel

Roof covering type:

Premium grade, high gloss white, PVC coated polyester fabric - UV resistant and flame retardant according to: DIN 4102 B1, M2; BS 5438/7837; USA NFPA701.







Central America

Greece



## **Accessories**



Steel Sub-frame Flooring with Timber Boards, Aluminium Cassette Flooring with Ply Boards or Heavy Duty Floor System

Central America

Greece