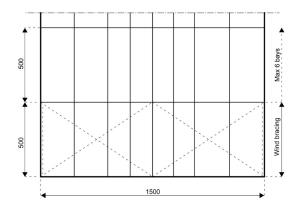

## **Specifications**

**Eave height:** 

3.15m

Span width:

15.00m

Ridge height:

5.31m

**Bay distance:** 

5.00m

Roof pitch:

18°

Number of gable uprights:

2 Gable upright (per end)

Longest component:

5.40m

Minimum length:

10.00m

Maximum length:

Unlimited in 5.00m increments

Max allowed wind speed:

102 km/h (0.50kN/m<sup>2</sup>)

Main profile size:

202/122/4mm (4-channel)

**Eave connection type:** 