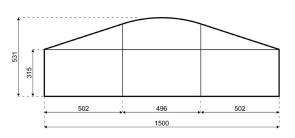

## **Specifications**

**Eave height:** 

3.15m

Span width:

15.00m

Ridge height:

5.31m

**Bay distance:** 

5.00m

Roof pitch:

18°

Number of gable uprights:

2 Gable upright (per end)

Longest component:

5.40m

Minimum length: