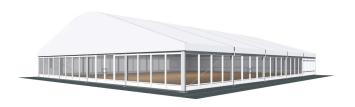

## **Specifications**

Eave height:

2.43m

Span width:

20.00m

Ridge height:

5.40m

**Bay distance:** 

5.00m

Roof pitch:

18°

Number of gable uprights:

3 Gable upright (per end)

Longest component:

8.03m

Minimum length:

20.00m

Maximum length:

Unlimited in 5.00m increments

Max allowed wind speed:

102 km/h (0.50kN/m<sup>2</sup>)

Main profile size:

202/122/4mm (4-channel)

**Eave connection type:** 

Sliding connection

**Aluminium type:** 

European - Hard Pressed Extruded Structural Aluminium

Connecting components:

European - hot dipped, structural grade corrosive resistant galvanised steel

Roof covering type:

Premium grade, high gloss white, PVC coated polyester fabric - UV resistant and flame retardant according to: DIN 4102 B1, M2; BS 5438/7837; USA NFPA701.







Central America

Greece



## **Accessories**



Steel Sub-frame Flooring with Timber Boards, Aluminium Cassette Flooring with Ply Boards or Heavy Duty Floor System

Central America

Greece