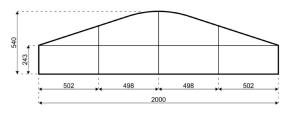

## **Specifications**

Eave height:

2.43m

Span width:

20.00m

Ridge height:

5.40m

**Bay distance:** 

5.00m

Roof pitch:

18°

Number of gable uprights:

3 Gable upright (per end)

Longest component:

8.03m

Minimum length:

20.00m

Maximum length:

Unlimited in 5.00m increments

Max allowed wind speed:

102 km/h (0.50kN/m<sup>2</sup>)

Main profile size:

202/122/4mm (4-channel)

**Eave connection type:** 