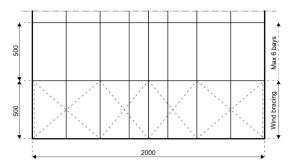

## **Specifications**

Eave height:

2.43m

Span width:

20.00m

Ridge height:

5.40m

**Bay distance:** 

5.00m

Roof pitch:

18°

Number of gable uprights:

3 Gable upright (per end)

Longest component:

8.03m

Minimum length:

20.00m

Maximum length:

Unlimited in 5.00m increments

Max allowed wind speed:

102 km/h (0.50kN/m<sup>2</sup>)

Main profile size:

202/122/4mm (4-channel)

**Eave connection type:** 