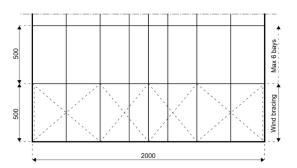

## **Specifications**

Eave height:

3.15m

Span width:

20.00m

Ridge height:

6.13m

**Bay distance:** 

5.00m

Roof pitch:

18°

Number of gable uprights:

3 Gable upright (per end)

Longest component:

8.03m

Minimum length:

20.00m

Maximum length:

Unlimited in 5.00m increments

Max allowed wind speed:

102 km/h (0.50kN/m<sup>2</sup>)

Main profile size:

202/122/4mm (4-channel)

**Eave connection type:** 