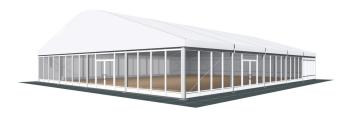

## **Specifications**

Eave height:

3.15m

Span width:

20.00m

Ridge height:

6.13m

**Bay distance:** 

5.00m

Roof pitch:

18°

Number of gable uprights:

3 Gable upright (per end)

Longest component:

8.03m

Minimum length:

20.00m

Maximum length:

Unlimited in 5.00m increments

Max allowed wind speed:

102 km/h (0.50kN/m<sup>2</sup>)

Main profile size:

202/122/4mm (4-channel)

**Eave connection type:** 

Sliding connection

**Aluminium type:** 

European - Hard Pressed Extruded Structural Aluminium

Connecting components:

European - hot dipped, structural grade corrosive resistant galvanised steel

Roof covering type:

Premium grade, high gloss white, PVC coated polyester fabric - UV resistant and flame retardant according to: DIN 4102 B1, M2; BS 5438/7837; USA NFPA701.

Central America

Greece