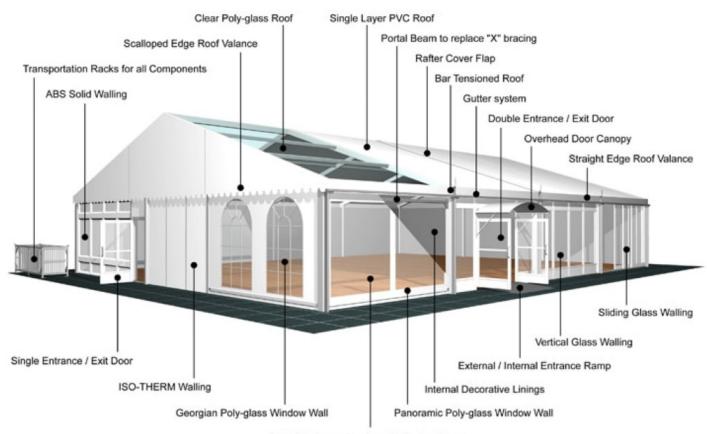

## **Accessories**

Steel Sub-frame Flooring with Timber Boards, Aluminium Cassette Flooring with Ply Boards or Heavy Duty Floor System

Central America

Greece