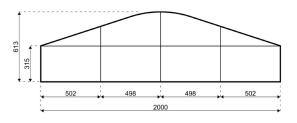

## **Specifications**

Eave height:

3.15m

Span width:

20.00m

Ridge height:

6.13m

**Bay distance:** 

5.00m

Roof pitch:

18°

Number of gable uprights:

3 Gable upright (per end)

Longest component:

8.03m

Minimum length:

20.00m

Maximum length:

Unlimited in 5.00m increments

Max allowed wind speed:

102 km/h (0.50kN/m<sup>2</sup>)

Main profile size:

202/122/4mm (4-channel)

**Eave connection type:** 