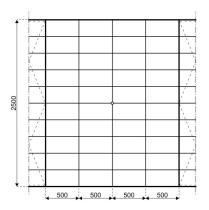

## **Specifications**

**Eave height:** 

3.00m

Span width:

25.00m

Peak height:

10.06m

Ridge height:

7.14m

**Bay distance:** 

5.00m

Roof pitch:

18°

Number of gable uprights:

4 Gable upright (per end)

Longest component:

13.25m

Max allowed wind speed:

102 km/h (0.50kN/m<sup>2</sup>)

Main profile size:

252/122/4mm(4-channel)

**Eave connection type:** 

Sliding connection

**Aluminium type:** 