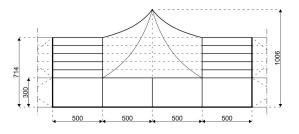

## **Specifications**

**Eave height:** 

3.00m

Span width:

25.00m

Peak height:

10.06m

Ridge height:

7.14m

**Bay distance:** 

5.00m

Roof pitch:

18°

Number of gable uprights:

4 Gable upright (per end)

Longest component:

13.25m

Max allowed wind speed:

102 km/h (0.50kN/m<sup>2</sup>)

Main profile size:

252/122/4mm(4-channel)

**Eave connection type:** 

Sliding connection

**Aluminium type:** 