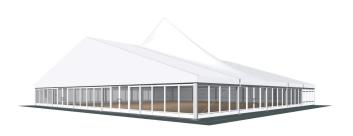

## **Specifications**

**Eave height:** 

3.00m

Span width:

25.00m

Peak height:

10.06m

Ridge height:

7.14m

**Bay distance:** 

5.00m

Roof pitch:

18°

Number of gable uprights:

4 Gable upright (per end)

Longest component:

13.25m

Max allowed wind speed:

102 km/h (0.50kN/m<sup>2</sup>)

Main profile size:

252/122/4mm(4-channel)

**Eave connection type:** 

Sliding connection

**Aluminium type:** 

European - Hard Pressed Extruded Structural

**Aluminium** 

**Connecting components:** 

European - hot dipped, structural grade corrosive resistant galvanised steel

**Roof covering type:** 

Premium grade, high gloss white, PVC coated polyester fabric - UV resistant and flame retardant according to: DIN 4102 B1, M2; BS 5438/7837; USA NFPA701.