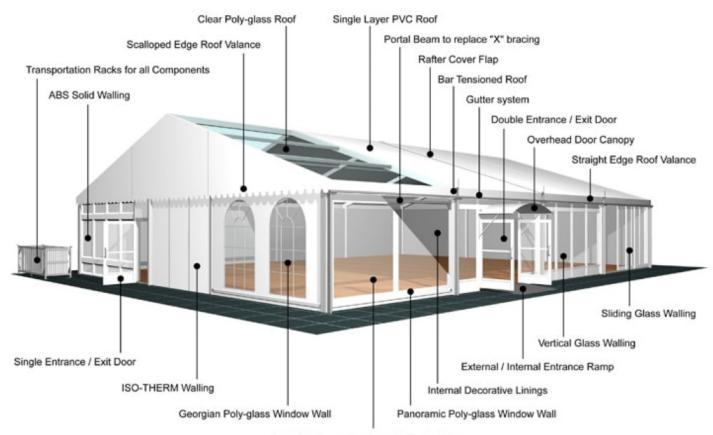

European - Hard Pressed Extruded Structural

**Aluminium** 

**Connecting components:** 

European - hot dipped, structural grade corrosive resistant galvanised steel

**Roof covering type:** 

Premium grade, high gloss white, PVC coated polyester fabric - UV resistant and flame retardant according to: DIN 4102 B1, M2; BS 5438/7837; USA NFPA701.