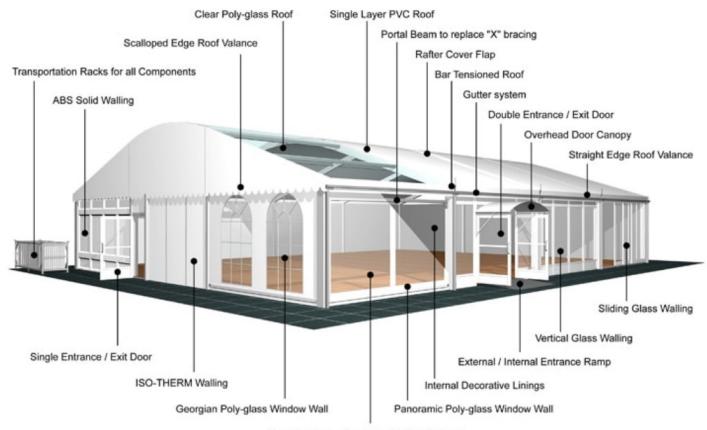

European - Hard Pressed Extruded Structural Aluminium

Connecting components:

European - hot dipped, structural grade corrosive resistant galvanised steel

**Roof covering type:** 

Premium grade, high gloss white, PVC coated polyester fabric - UV resistant and flame retardant according to: DIN 4102 B1, M2; BS 5438/7837; USA NFPA701.

## **Accessories**

Steel Sub-frame Flooring with Timber Boards, Aluminium Cassette Flooring with Ply Boards or Heavy Duty Floor System

Central America

Greece