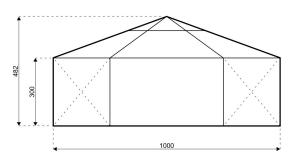

## **Specifications**

**Eave height:** 

3.00m

Span width:

10.00m

Ridge height:

4.82m

**Bay distance:** 

5.00m

Roof pitch:

18°

Longest component:

5.40m

Minimum length:

According to design

Maximum length: