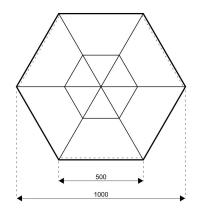

## **Specifications**

**Eave height:** 

3.00m

Span width:

10.00m

Ridge height:

4.82m

**Bay distance:** 

5.00m

Roof pitch:

18°

Longest component:

5.40m

Minimum length:

According to design

Maximum length: