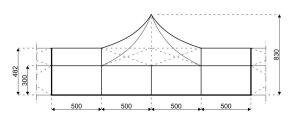

## **Specifications**

**Eave height:** 

3.00m

Span width:

10.00m

Peak height:

8.30m

Ridge height:

4.82m

**Bay distance:** 

5.00m

**Roof pitch:** 

20°

Number of gable uprights:

1 Gable upright (per end)

Longest component:

5.40m

Minimum length:

10.00m

Maximum length:

Unlimited in 5.00m increments

Max allowed wind speed:

102 km/h (0.50kN/m<sup>2</sup>)

Main profile size: