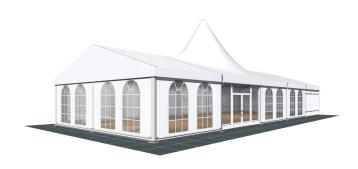

## **Specifications**

**Eave height:** 

3.00m

Span width:

10.00m

Peak height:

8.30m

Ridge height:

4.82m

**Bay distance:** 

5.00m

**Roof pitch:** 

20°

Number of gable uprights:

1 Gable upright (per end)

Longest component: