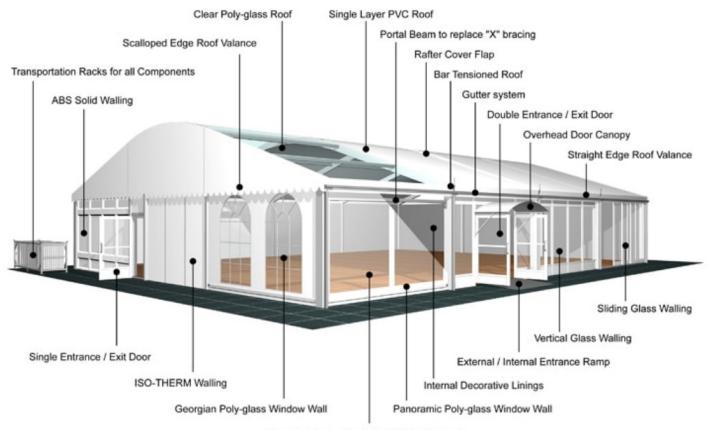

130/70/3mm (4-channel)

**Eave connection type:** 

Galvanised steel Insert

**Aluminium type:** 

European - Hard Pressed Extruded Structural Aluminium

**Connecting components:** 

European - hot dipped, structural grade corrosive resistant galvanised steel

**Roof covering type:** 

Premium grade, high gloss white, PVC coated polyester fabric - UV resistant and flame retardant according to: DIN 4102 B1, M2; BS 5438/7837; USA NFPA701.

Central America

Greece

## **Accessories**

Steel Sub-frame Flooring with Timber Boards, Aluminium Cassette Flooring with Ply Boards or Heavy Duty Floor System

Central America

Greece