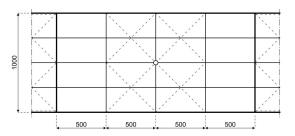

## **Specifications**

**Eave height:** 

3.00m

Span width:

10.00m

Peak height:

8.30m

Ridge height:

4.82m

**Bay distance:** 

5.00m

**Roof pitch:** 

20°

Number of gable uprights:

1 Gable upright (per end)

Longest component:

5.40m

Minimum length:

10.00m

Maximum length:

Unlimited in 5.00m increments

Max allowed wind speed:

102 km/h (0.50kN/m<sup>2</sup>)

Main profile size: