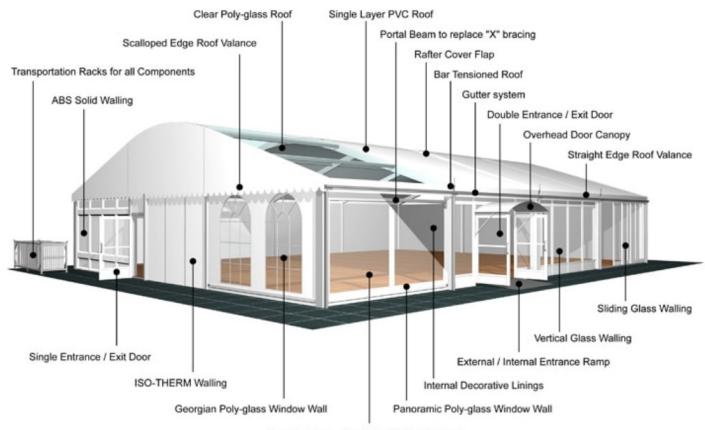

**Aluminium Sliding** 

**Aluminium type:** 

European - Hard Pressed Extruded Structural Aluminium

Connecting components:

European - hot dipped, structural grade corrosive resistant galvanised steel

Roof covering type:

Premium grade, high gloss white, PVC coated polyester fabric - UV resistant and flame retardant according to: DIN 4102 B1, M2; BS 5438/7837; USA NFPA701.

Central America

Greece