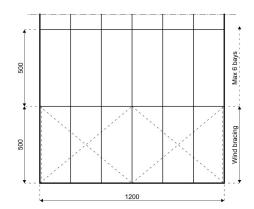

## **Specifications**

**Eave height:** 

2.40m

Span width:

12.00m

Ridge height:

4.60m

**Bay distance:** 

5.00m

Roof pitch:

20°

Number of gable uprights:

2 Gable upright (per end)

Longest component:

6.60m

Minimum length:

10.00m

Maximum length:

Unlimited in 5.00m increments

Max allowed wind speed:

102 km/h (0.50kN/m<sup>2</sup>)

Main profile size:

160/100/3mm (4-channel)

**Eave connection type:** 