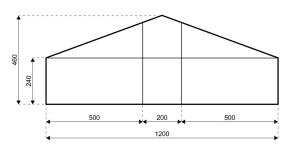

## **Specifications**

**Eave height:** 

2.40m

Span width:

12.00m

Ridge height:

4.60m

**Bay distance:** 

5.00m

Roof pitch:

20°

Number of gable uprights:

2 Gable upright (per end)

Longest component:

6.60m

Minimum length: