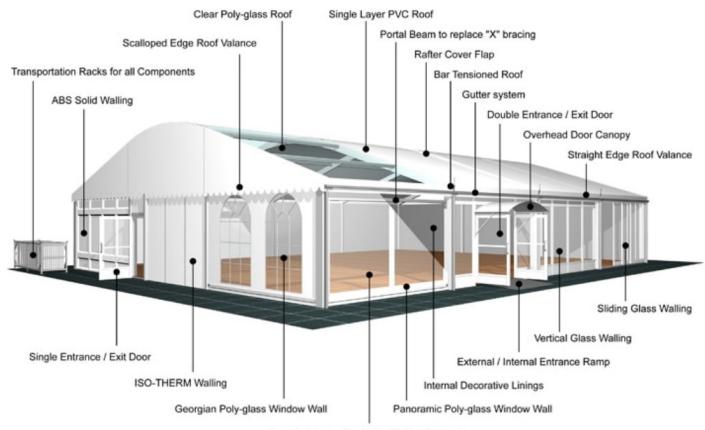

**Aluminium Sliding** 

**Aluminium type:** 

European - Hard Pressed Extruded Structural Aluminium

Connecting components:

European - hot dipped, structural grade corrosive resistant galvanised steel

Roof covering type:

Premium grade, high gloss white, PVC coated polyester fabric - UV resistant and flame retardant according to: DIN 4102 B1, M2; BS 5438/7837; USA NFPA701.

Central America

Greece

## **Accessories**

Steel Sub-frame Flooring with Timber Boards, Aluminium Cassette Flooring with Ply Boards or Heavy Duty Floor System

Central America

Greece