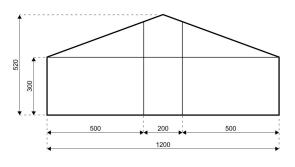

## **Specifications**

Eave height:

3.00m

Span width:

12.00m

Ridge height:

5.20m

**Bay distance:** 

5.00m

Roof pitch:

20°

Number of gable uprights:

2 Gable upright (per end)

Longest component:

6.60m

Minimum length:

10.00m

Maximum length:

Unlimited in 5.00m increments

Max allowed wind speed:

102 km/h (0.50kN/m<sup>2</sup>)

Main profile size:

160/100/3mm (4-channel)

**Eave connection type:** 