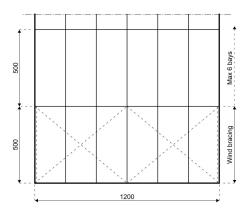

## **Specifications**

Eave height:

3.00m

Span width:

12.00m

Ridge height:

5.20m

**Bay distance:** 

5.00m

Roof pitch:

20°

Number of gable uprights:

2 Gable upright (per end)

Longest component:

6.60m

Minimum length:

10.00m

Maximum length:

Unlimited in 5.00m increments

Max allowed wind speed:

102 km/h (0.50kN/m<sup>2</sup>)

Main profile size:

160/100/3mm (4-channel)

**Eave connection type:** 