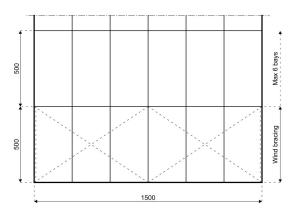

## **Specifications**

Eave height:

2.40m

Span width:

15.00m

Ridge height:

4.80m

**Bay distance:** 

5.00m

Roof pitch:

18°

Number of gable uprights:

2 Gable upright (per end)

Longest component:

8.00m

Minimum length:

10.00m

Maximum length:

Unlimited in 5.00m increments

Max allowed wind speed:

102 km/h (0.50kN/m<sup>2</sup>)

Main profile size:

220/100/3mm (4-channel)

**Eave connection type:** 