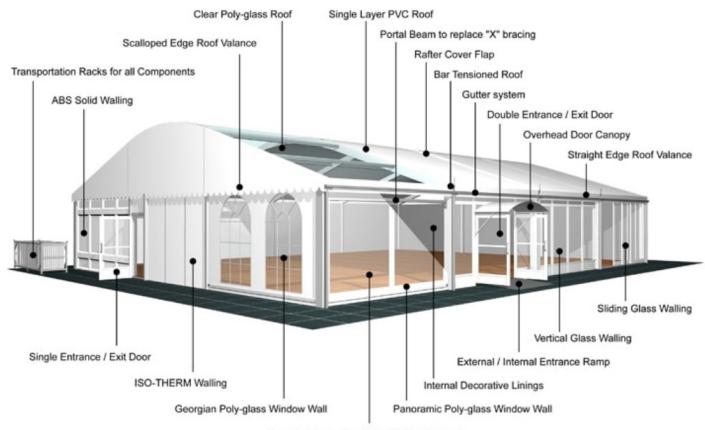

**Aluminium Sliding** 

**Aluminium type:** 

European - Hard Pressed Extruded Structural Aluminium

Connecting components:

European - hot dipped, structural grade corrosive resistant galvanised steel

Roof covering type:

Premium grade, high gloss white, PVC coated polyester fabric - UV resistant and flame retardant according to: DIN 4102 B1, M2; BS 5438/7837; USA NFPA701.

## **Accessories**

Steel Sub-frame Flooring with Timber Boards, Aluminium Cassette Flooring with Ply Boards or Heavy Duty Floor System

Central America

Greece