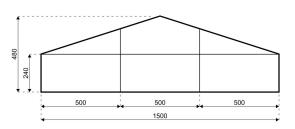

## **Specifications**

Eave height:

2.40m

Span width:

15.00m

Ridge height:

4.80m

**Bay distance:** 

5.00m

Roof pitch:

18°

Number of gable uprights:

2 Gable upright (per end)

Longest component:

8.00m

Minimum length:

10.00m

Maximum length:

Unlimited in 5.00m increments

Max allowed wind speed:

102 km/h (0.50kN/m<sup>2</sup>)

Main profile size:

220/100/3mm (4-channel)

**Eave connection type:** 