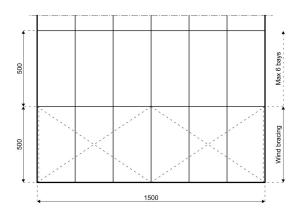

## **Specifications**

**Eave height:** 

2.40m

Span width:

15.00m

Ridge height:

5.13m

**Bay distance:** 

5.00m

Roof pitch:

20°

Number of gable uprights:

2 Gable upright (per end)

Longest component:

8.00m

Minimum length:

10.00m

Maximum length:

Unlimited in 5.00m increments

Max allowed wind speed:

102 km/h (0.50kN/m<sup>2</sup>)

Main profile size:

160/100/3mm (4-channel)

**Eave connection type:** 