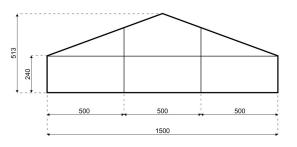

## **Specifications**

**Eave height:** 

2.40m

Span width:

15.00m

Ridge height:

5.13m

**Bay distance:** 

5.00m

Roof pitch:

20°

Number of gable uprights:

2 Gable upright (per end)

Longest component:

8.00m

Minimum length:

10.00m

Maximum length:

Unlimited in 5.00m increments

Max allowed wind speed:

102 km/h (0.50kN/m<sup>2</sup>)

Main profile size:

160/100/3mm (4-channel)

**Eave connection type:** 