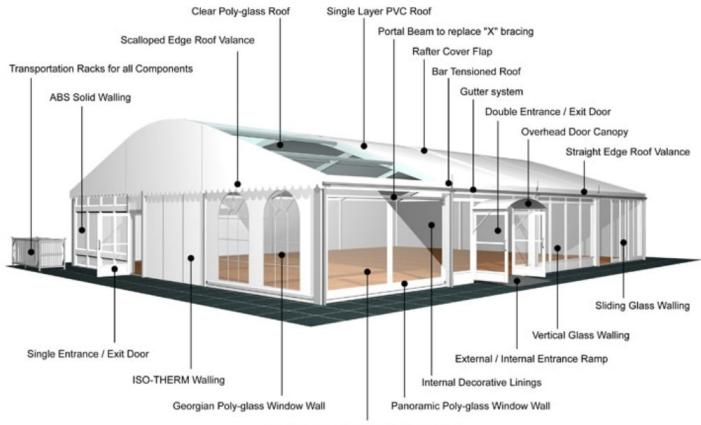

**Aluminium Sliding** 

**Aluminium type:** 

European - Hard Pressed Extruded Structural Aluminium

Connecting components:

European - hot dipped, structural grade corrosive resistant galvanised steel

Roof covering type:

Premium grade, high gloss white, PVC coated polyester fabric - UV resistant and flame retardant according to: DIN 4102 B1, M2; BS 5438/7837; USA NFPA701.

Central America

Greece

## **Accessories**

Steel Sub-frame Flooring with Timber Boards, Aluminium Cassette Flooring with Ply Boards or Heavy Duty Floor System

Central America

Greece