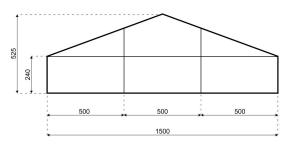

## **Specifications**

**Eave height:** 

2.40m

Span width:

15.00m

Ridge height:

5.25m

**Bay distance:** 

3.00m

Roof pitch:

20°

Number of gable uprights:

2 Gable upright (per end)

Longest component:

8.00m

Minimum length:

6.00m

Maximum length:

Unlimited in 3.00m increments

Max allowed wind speed:

102 km/h (0.50kN/m<sup>2</sup>)

Main profile size:

130/70/3mm (4-channel)

**Eave connection type:** 