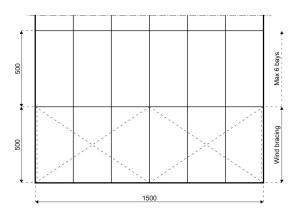

## **Specifications**

**Eave height:** 

2.40m

Span width:

15.00m

Ridge height:

5.25m

**Bay distance:** 

3.00m

Roof pitch:

20°

Number of gable uprights:

2 Gable upright (per end)

Longest component:

8.00m

Minimum length:

6.00m

Maximum length:

Unlimited in 3.00m increments

Max allowed wind speed:

102 km/h (0.50kN/m<sup>2</sup>)

Main profile size:

130/70/3mm (4-channel)

**Eave connection type:** 