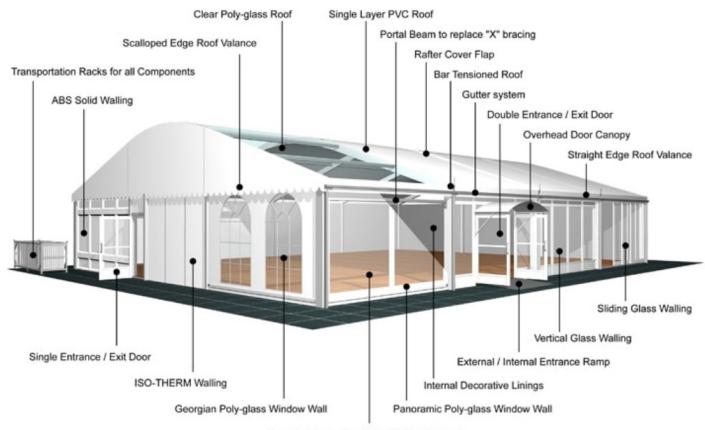

## **Accessories**

Steel Sub-frame Flooring with Timber Boards, Aluminium Cassette Flooring with Ply Boards or Heavy Duty Floor System

HTS tentiQ disclaim any and all liability for any errors, inaccuracies or incompleteness contained in any datasheet on this website. All product, product specification and data are subject to change without notice to improve reliability, function or design or otherwise.