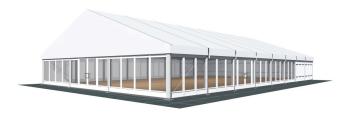

## **Specifications**

**Eave height:** 

2.40m

Span width:

15.00m

Ridge height:

5.25m

**Bay distance:** 

3.00m

Roof pitch:

20°

Number of gable uprights:

2 Gable upright (per end)

Longest component:

8.00m

Minimum length:

6.00m

Maximum length:

Unlimited in 3.00m increments

Max allowed wind speed:

102 km/h (0.50kN/m<sup>2</sup>)

Main profile size:

130/70/3mm (4-channel)

**Eave connection type:** 

Internal Galvanised Steel Insert

**Aluminium type:** 

European - Hard Pressed Extruded Structural Aluminium

Connecting components:

European - hot dipped, structural grade corrosive resistant galvanised steel

Roof covering type:

Premium grade, high gloss white, PVC coated polyester fabric - UV resistant and flame retardant according to: DIN 4102 B1, M2; BS 5438/7837; USA NFPA701.

Central America

Greece