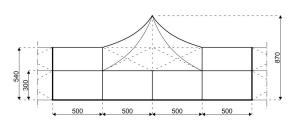

## **Specifications**

**Eave height:** 

3.00m

Span width:

15.00m

Peak height:

8.70m

Ridge height:

5.40m

**Bay distance:** 

5.00m

**Roof pitch:** 

18°

Number of gable uprights:

2 Gable upright (per end)

Longest component:

8.00m

Minimum length:

10.00m

Maximum length:

Unlimited in 5.00m increments

Max allowed wind speed:

102 km/h (0.50kN/m<sup>2</sup>)

Main profile size: