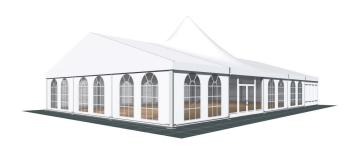

## **Specifications**

**Eave height:** 

3.00m

Span width:

15.00m

Peak height:

8.70m

Ridge height:

5.40m

**Bay distance:** 

5.00m

**Roof pitch:** 

18°

Number of gable uprights:

2 Gable upright (per end)

Longest component:

8.00m

Minimum length:

10.00m

Maximum length:

Unlimited in 5.00m increments

Max allowed wind speed:

102 km/h (0.50kN/m<sup>2</sup>)

Main profile size: