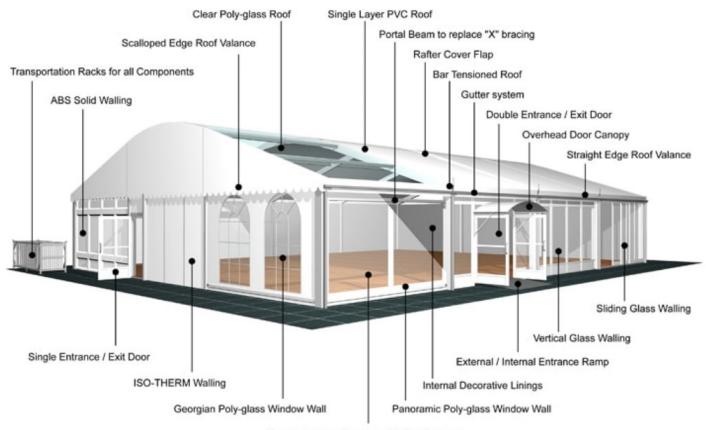

220/100/4mm or 225/101/3.5/5.5mm (4-channel)

**Eave connection type:** 

**Aluminium Sliding** 

**Aluminium type:** 

European - Hard Pressed Extruded Structural Aluminium

**Connecting components:** 

European - hot dipped, structural grade corrosive resistant galvanised steel

**Roof covering type:** 

Premium grade, high gloss white, PVC coated polyester fabric - UV resistant and flame retardant according to: DIN 4102 B1, M2; BS 5438/7837; USA NFPA701.

Central America

Greece

## **Accessories**

Steel Sub-frame Flooring with Timber Boards, Aluminium Cassette Flooring with Ply Boards or Heavy Duty Floor System

Central America

Greece