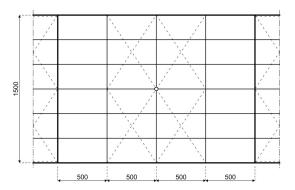

## **Specifications**

**Eave height:** 

3.00m

Span width:

15.00m

Peak height:

8.70m

Ridge height:

5.40m

**Bay distance:** 

5.00m

**Roof pitch:** 

18°

Number of gable uprights:

2 Gable upright (per end)

Longest component:

8.00m

Minimum length:

10.00m

Maximum length:

Unlimited in 5.00m increments

Max allowed wind speed:

102 km/h (0.50kN/m<sup>2</sup>)

Main profile size: