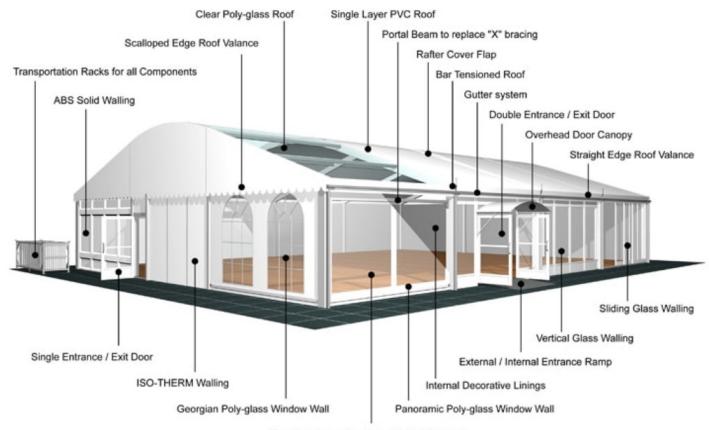

220/100/4mm or 225/101/3.5/5.5mm (4-channel)

**Eave connection type:** 

**Aluminium Sliding** 

**Aluminium type:** 

European - Hard Pressed Extruded Structural Aluminium

**Connecting components:** 

European - hot dipped, structural grade corrosive resistant galvanised steel

**Roof covering type:** 

Premium grade, high gloss white, PVC coated polyester fabric - UV resistant and flame retardant according to: DIN 4102 B1, M2; BS 5438/7837; USA NFPA701.

Central America

Greece

## **Accessories**

Steel Sub-frame Flooring with Timber Boards, Aluminium Cassette Flooring with Ply Boards or Heavy Duty Floor System

Greece