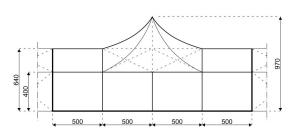

## **Specifications**

Eave height:

4.00m

Span width:

15.00m

Peak height:

9.70m

Ridge height:

6.40m

**Bay distance:** 

5.00m

Roof pitch:

18°

Number of gable uprights:

2 Gable upright (per end)

Longest component:

8.00m

Minimum length:

10.00m

Maximum length:

Unlimited in 5.00m increments

Max allowed wind speed:

102 km/h (0.50kN/m<sup>2</sup>)

Main profile size: