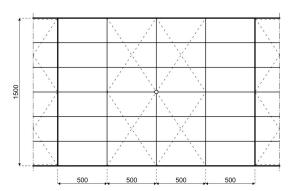

## **Specifications**

Eave height:

4.00m

Span width:

15.00m

Peak height:

9.70m

Ridge height:

6.40m

**Bay distance:** 

5.00m

Roof pitch:

18°

Number of gable uprights:

2 Gable upright (per end)

Longest component:

8.00m

Minimum length:

10.00m

Maximum length:

Unlimited in 5.00m increments

Max allowed wind speed:

102 km/h (0.50kN/m<sup>2</sup>)

Main profile size: