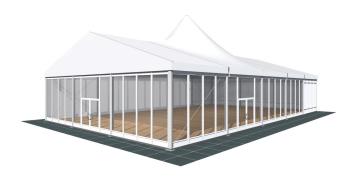

## **Specifications**

Eave height:

4.00m

Span width:

15.00m

Peak height:

9.70m

Ridge height:

6.40m

**Bay distance:** 

5.00m

Roof pitch:

18°

Number of gable uprights:

2 Gable upright (per end)

Longest component:

8.00m

Minimum length:

10.00m

Maximum length:

Unlimited in 5.00m increments

Max allowed wind speed:

102 km/h (0.50kN/m<sup>2</sup>)

Main profile size:

220/100/4mm or 225/101/3.5/5.5mm (4-channel)

**Eave connection type:** 

**Aluminium Sliding** 

**Aluminium type:** 

European - Hard Pressed Extruded Structural Aluminium

**Connecting components:** 

European - hot dipped, structural grade corrosive resistant galvanised steel