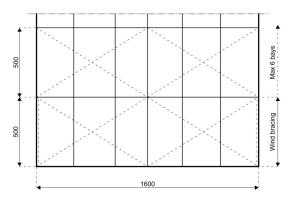

## **Specifications**

**Eave height:** 

4.00m

Span width:

16.00m

Ridge height:

6.60m

**Bay distance:** 

5.00m

Roof pitch:

18°

Number of gable uprights:

4 Gable upright (per end)

Longest component:

8.50m

Minimum length:

15.00m

Maximum length:

Unlimited in 5.00m increments

Max allowed wind speed:

102 km/h (0.50kN/m<sup>2</sup>)

Main profile size:

225/101/5.5mm or 220/100/4mm

**Eave connection type:** 