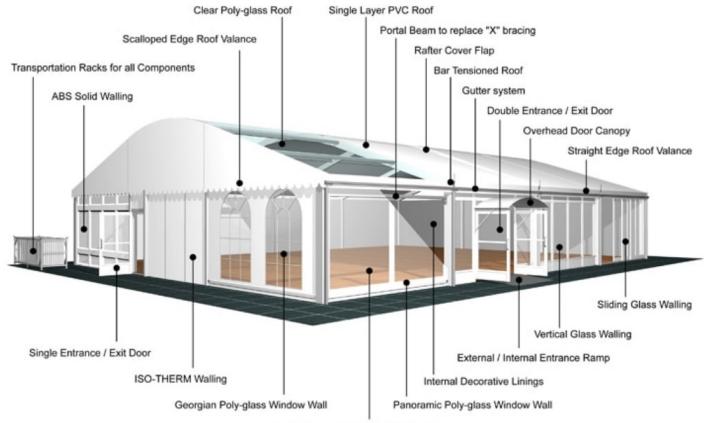

**Aluminium Sliding** 

**Aluminium type:** 

European - Hard Pressed Extruded Structural Aluminium

Connecting components:

European - hot dipped, structural grade corrosive resistant galvanised steel

Roof covering type:

Premium grade, high gloss white, PVC coated polyester fabric - UV resistant and flame retardant according to: DIN 4102 B1, M2; BS 5438/7837; USA NFPA701.

Central America

Greece

## **Accessories**

Steel Sub-frame Flooring with Timber Boards, Aluminium Cassette Flooring with Ply Boards or Heavy Duty Floor System

Central America

Greece