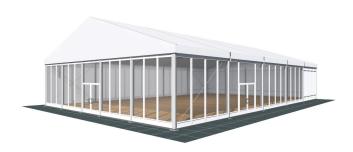

## **Specifications**

**Eave height:** 

4.00m

Span width:

16.00m

Ridge height:

6.60m

**Bay distance:** 

5.00m

Roof pitch:

18°

Number of gable uprights:

4 Gable upright (per end)

Longest component:

8.50m

Minimum length:

15.00m

Maximum length:

Unlimited in 5.00m increments

Max allowed wind speed:

102 km/h (0.50kN/m<sup>2</sup>)

Main profile size:

225/101/5.5mm or 220/100/4mm

**Eave connection type:** 

**Aluminium Sliding** 

**Aluminium type:** 

European - Hard Pressed Extruded Structural Aluminium

Connecting components:

European - hot dipped, structural grade corrosive resistant galvanised steel

Roof covering type:

Premium grade, high gloss white, PVC coated polyester fabric - UV resistant and flame retardant according to: DIN 4102 B1, M2; BS 5438/7837; USA NFPA701.

Central America

Greece

## **Accessories**

Steel Sub-frame Flooring with Timber Boards, Aluminium Cassette Flooring with Ply Boards or Heavy Duty Floor System

Central America

Greece