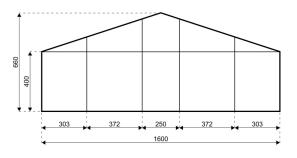

## **Specifications**

**Eave height:** 

4.00m

Span width:

16.00m

Ridge height:

6.60m

**Bay distance:** 

5.00m

Roof pitch:

18°

Number of gable uprights:

4 Gable upright (per end)

Longest component:

8.50m

Minimum length:

15.00m

Maximum length:

Unlimited in 5.00m increments

Max allowed wind speed:

102 km/h (0.50kN/m<sup>2</sup>)

Main profile size:

225/101/5.5mm or 220/100/4mm

**Eave connection type:** 