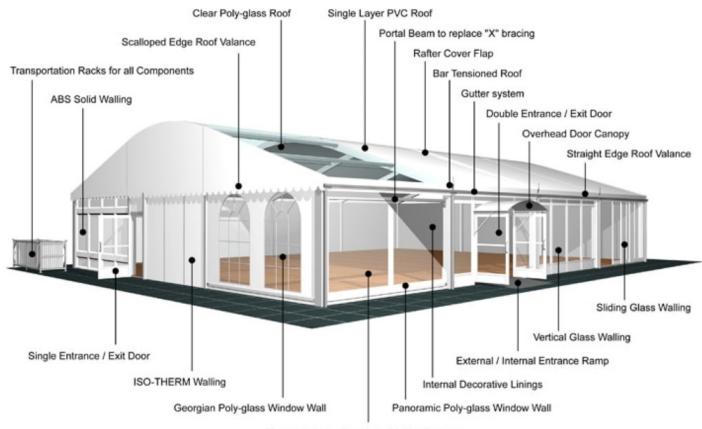

## **Accessories**

Steel Sub-frame Flooring with Timber Boards, Aluminium Cassette Flooring with Ply Boards or Heavy Duty Floor System

Central America

Greece