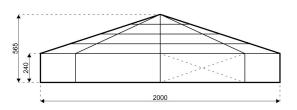

## **Specifications**

**Eave height:** 

2.40m

Span width:

20.00m

Ridge height:

5.65m

**Bay distance:** 

7.65m

Roof pitch:

18°

Longest component:

10.60m

Minimum length:

According to design

Maximum length:

Multiple configurations possible

Max allowed wind speed:

102 km/h (0.50kN/m<sup>2</sup>)

Main profile size:

220/100/3mm (4-channel)

**Eave connection type:** 

**Aluminium Sliding** 

**Aluminium type:** 