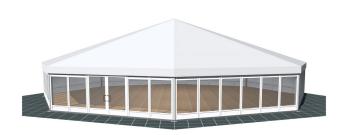

## **Specifications**

**Eave height:** 

2.40m

Span width:

20.00m

Ridge height:

5.65m

**Bay distance:** 

7.65m

Roof pitch:

18°

Longest component:

10.60m

Minimum length:

According to design

Maximum length:

Multiple configurations possible

Max allowed wind speed:

102 km/h (0.50kN/m<sup>2</sup>)

Main profile size:

220/100/3mm (4-channel)

**Eave connection type:** 

**Aluminium Sliding** 

**Aluminium type:** 

European - Hard Pressed Extruded Structural Aluminium

Connecting components:

European - hot dipped, structural grade corrosive resistant galvanised steel

**Roof covering type:** 

Premium grade, high gloss white, PVC coated polyester fabric - UV resistant and flame retardant according to: DIN 4102 B1, M2; BS 5438/7837; USA NFPA701.