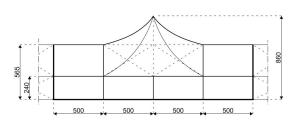

## **Specifications**

**Eave height:** 

2.40m

Span width:

20.00m

Peak height:

8.60m

Ridge height:

5.65m

**Bay distance:** 

5.00m

**Roof pitch:** 

18°

Number of gable uprights:

3 Gable upright (per end)

Longest component: