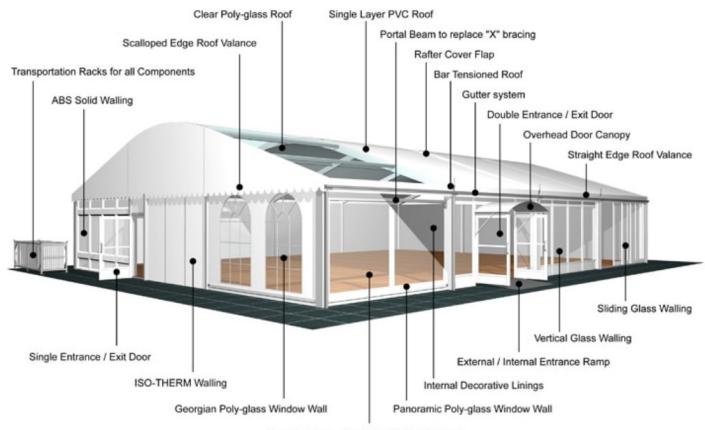

220/100/4mm or 225/101/3.5/5.5mm (4-channel)

**Eave connection type:** 

**Aluminium Sliding** 

**Aluminium type:** 

European - Hard Pressed Extruded Structural Aluminium

**Connecting components:** 

European - hot dipped, structural grade corrosive resistant galvanised steel

**Roof covering type:** 

Premium grade, high gloss white, PVC coated polyester fabric - UV resistant and flame retardant according to: DIN 4102 B1, M2; BS 5438/7837; USA NFPA701.

Central America

Greece