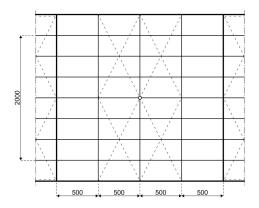

5.65m

**Bay distance:** 

5.00m

**Roof pitch:** 

18°

Number of gable uprights:

3 Gable upright (per end)

Longest component:

10.70m

Minimum length:

20.00m

Maximum length:

Unlimited in 5.00m increments

Max allowed wind speed:

102 km/h (0.50kN/m<sup>2</sup>)

Main profile size: