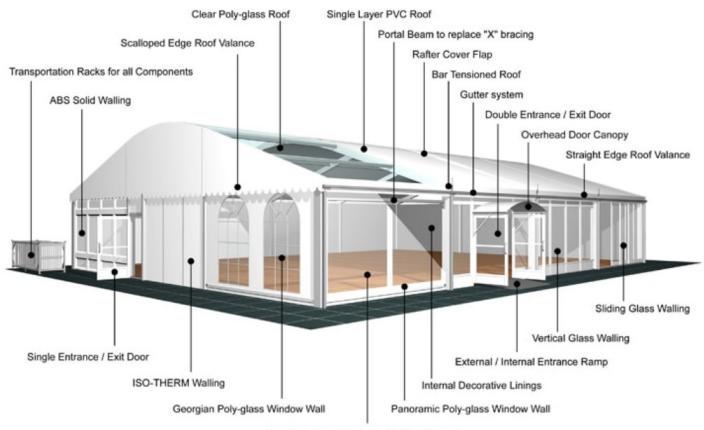

220/100/4mm or 225/101/3.5/5.5mm (4-channel)

**Eave connection type:** 

**Aluminium Sliding** 

**Aluminium type:** 

European - Hard Pressed Extruded Structural Aluminium

**Connecting components:** 

European - hot dipped, structural grade corrosive resistant galvanised steel

**Roof covering type:** 

Premium grade, high gloss white, PVC coated polyester fabric - UV resistant and flame retardant according to: DIN 4102 B1, M2; BS 5438/7837; USA NFPA701.

Central America

Greece

## **Accessories**

Steel Sub-frame Flooring with Timber Boards, Aluminium Cassette Flooring with Ply Boards or Heavy Duty Floor System

Central America

Greece