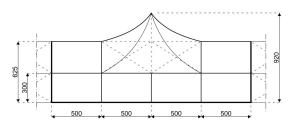

## **Specifications**

Eave height:

3.00m

Span width:

20.00m

Peak height:

9.20m

Ridge height:

6.25m

**Bay distance:** 

5.00m

**Roof pitch:** 

18°

Number of gable uprights:

3 Gable upright (per end)

Longest component:

10.70m

Minimum length:

20.00m

Maximum length:

Unlimited in 5.00m increments

Max allowed wind speed:

102 km/h (0.50kN/m<sup>2</sup>)

Main profile size: