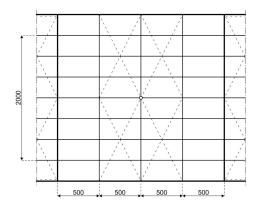

6.25m

**Bay distance:** 

5.00m

**Roof pitch:** 

18°

Number of gable uprights:

3 Gable upright (per end)

Longest component:

10.70m

Minimum length:

20.00m

Maximum length:

Unlimited in 5.00m increments

Max allowed wind speed:

102 km/h (0.50kN/m<sup>2</sup>)

Main profile size: