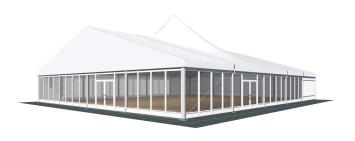

## **Specifications**

Eave height:

3.00m

Span width:

20.00m

Peak height:

9.20m

Ridge height:

6.25m

**Bay distance:** 

5.00m

**Roof pitch:** 

18°

Number of gable uprights:

3 Gable upright (per end)

Longest component:

10.70m

Minimum length:

20.00m

Maximum length:

Unlimited in 5.00m increments

Max allowed wind speed:

102 km/h (0.50kN/m<sup>2</sup>)

Main profile size:

220/100/4mm or 225/101/3.5/5.5mm (4-channel)

**Eave connection type:** 

**Aluminium Sliding** 

**Aluminium type:** 

European - Hard Pressed Extruded Structural Aluminium

**Connecting components:** 

European - hot dipped, structural grade corrosive resistant galvanised steel

**Roof covering type:** 

Premium grade, high gloss white, PVC coated polyester fabric - UV resistant and flame retardant according to: DIN 4102 B1, M2; BS 5438/7837; USA NFPA701.

Central America

Greece