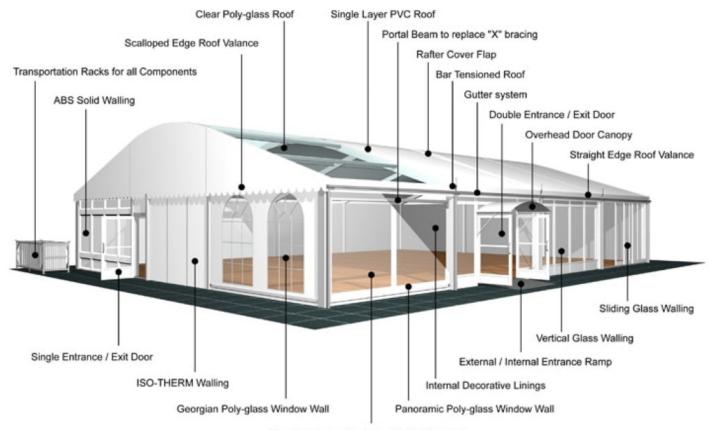

220/100/4mm or 225/101/3.5/5.5mm (4-channel)

**Eave connection type:** 

Aluminium Sliding

**Aluminium type:** 

European - Hard Pressed Extruded Structural Aluminium

**Connecting components:** 

European - hot dipped, structural grade corrosive resistant galvanised steel

**Roof covering type:** 

Premium grade, high gloss white, PVC coated polyester fabric - UV resistant and flame retardant according to: DIN 4102 B1, M2; BS 5438/7837; USA NFPA701.

Central America

Greece

## **Accessories**

Steel Sub-frame Flooring with Timber Boards, Aluminium Cassette Flooring with Ply Boards or Heavy Duty Floor System

Central America

Greece