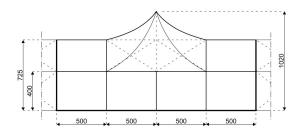

## **Specifications**

**Eave height:** 

4.00m

Span width:

20.00m

Peak height:

10.20m

Ridge height:

7.25m

**Bay distance:** 

5.00m

**Roof pitch:** 

18°

Number of gable uprights:

3 Gable upright (per end)

Longest component:

10.70m

Minimum length:

20.00m

Maximum length:

Unlimited in 5.00m increments

Max allowed wind speed:

102 km/h (0.50kN/m<sup>2</sup>)

Main profile size: