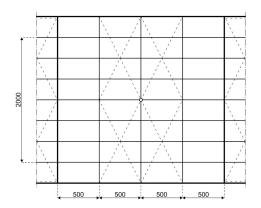

## **Specifications**

**Eave height:** 

4.00m

Span width:

20.00m

Peak height:

10.20m

Ridge height:

7.25m

**Bay distance:** 

5.00m

**Roof pitch:** 

18°

Number of gable uprights:

3 Gable upright (per end)

Longest component:

10.70m

Minimum length:

20.00m

Maximum length:

Unlimited in 5.00m increments

Max allowed wind speed:

102 km/h (0.50kN/m<sup>2</sup>)

Main profile size: