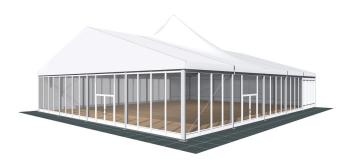

## **Specifications**

**Eave height:** 

4.00m

Span width:

20.00m

Peak height:

10.20m

Ridge height:

7.25m

**Bay distance:** 

5.00m

**Roof pitch:** 

18°

Number of gable uprights:

3 Gable upright (per end)

Longest component:

10.70m

Minimum length:

20.00m

Maximum length:

Unlimited in 5.00m increments

Max allowed wind speed:

102 km/h (0.50kN/m<sup>2</sup>)

Main profile size: