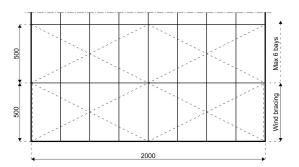

## **Specifications**

**Eave height:** 

4.00m

Span width:

20.00m

Ridge height:

7.25m

**Bay distance:** 

5.00m

Roof pitch:

18°

Number of gable uprights:

3 Gable upright (per end)

Longest component:

10.70m

Minimum length:

20.00m

Maximum length:

Unlimited in 5.00m increments

Max allowed wind speed:

102 km/h (0.50kN/m<sup>2</sup>)

Main profile size:

225/101/3.5/5.5mm or 220/100/4mm

**Eave connection type:** 