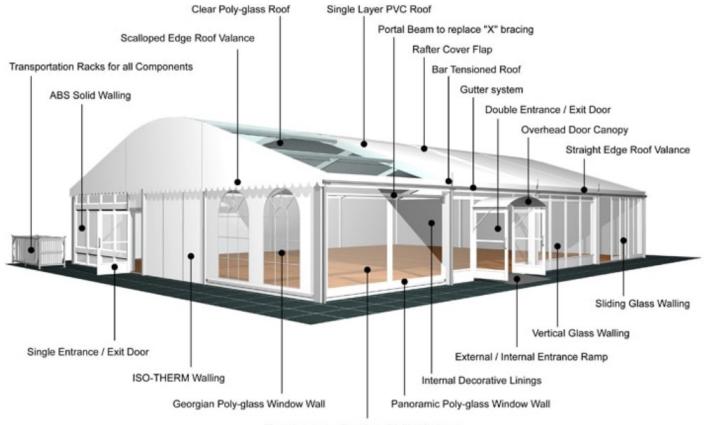

**Aluminium Sliding** 

**Aluminium type:** 

European - Hard Pressed Extruded Structural Aluminium

**Connecting components:** 

European - hot dipped, structural grade corrosive resistant galvanised steel

Roof covering type:

Premium grade, high gloss white, PVC coated polyester fabric - UV resistant and flame retardant according to: DIN 4102 B1, M2; BS 5438/7837; USA NFPA701.

Central America

Greece

## **Accessories**

Steel Sub-frame Flooring with Timber Boards, Aluminium Cassette Flooring with Ply Boards or Heavy Duty Floor System

Central America

Greece