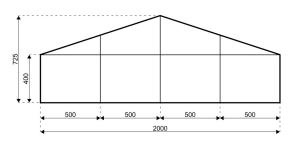

## **Specifications**

**Eave height:** 

4.00m

Span width:

20.00m

Ridge height:

7.25m

**Bay distance:** 

5.00m

Roof pitch:

18°

Number of gable uprights:

3 Gable upright (per end)

Longest component:

10.70m

Minimum length:

20.00m

Maximum length:

Unlimited in 5.00m increments

Max allowed wind speed:

102 km/h (0.50kN/m<sup>2</sup>)

Main profile size:

225/101/3.5/5.5mm or 220/100/4mm

**Eave connection type:** 