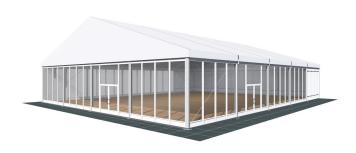

ons**

**Eave height:** 

4.00m

Span width:

20.00m

Ridge height:

7.25m

**Bay distance:** 

5.00m

Roof pitch:

18°

Number of gable uprights:

3 Gable upright (per end)

Longest component:

10.70m

Minimum length:

20.00m

Maximum length:

Unlimited in 5.00m increments

Max allowed wind speed:

102 km/h (0.50kN/m<sup>2</sup>)

Main profile size:

225/101/3.5/5.5mm or 220/100/4mm

**Eave connection type:** 

**Aluminium Sliding** 

**Aluminium type:** 

European - Hard Pressed Extruded Structural Aluminium

**Connecting components:** 

European - hot dipped, structural grade corrosive resistant galvanised steel

Roof covering type:

Premium grade, high gloss white, PVC coated polyester fabric - UV resistant and flame retardant according to: DIN 4102 B1, M2; BS 5438/7837; USA NFPA701.







Central America

Greece



## **Accessories**



Steel Sub-frame Flooring with Timber Boards, Aluminium Cassette Flooring with Ply Boards or Heavy Duty Floor System

Central America

Greece