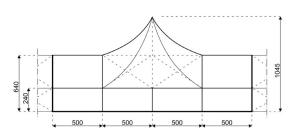

## **Specifications**

**Eave height:** 

2.40m

Span width:

25.00m

Peak height:

10.45m

Ridge height:

6.40m

**Bay distance:** 

5.00m

**Roof pitch:** 

18°

Number of gable uprights:

4 Gable upright (per end)

Longest component: