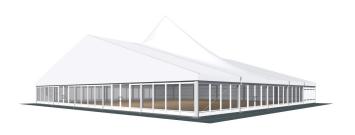

## **Specifications**

**Eave height:** 

2.40m

Span width:

25.00m

Peak height:

10.45m

Ridge height:

6.40m

**Bay distance:** 

5.00m

**Roof pitch:** 

18°

Number of gable uprights:

4 Gable upright (per end)

Longest component:

13.25m

Minimum length:

20.00m

Maximum length:

Unlimited in 5.00m increments

Max allowed wind speed:

102 km/h (0.50kN/m<sup>2</sup>)

Main profile size:

220/100/4mm or 225/101/3.5/5.5mm (4-channel)

**Eave connection type:** 

**Aluminium Sliding** 

**Aluminium type:** 

European - Hard Pressed Extruded Structural Aluminium

Connecting components:

European - hot dipped, structural grade corrosive resistant galvanised steel

**Roof covering type:** 

Premium grade, high gloss white, PVC coated polyester fabric - UV resistant and flame retardant according to: DIN 4102 B1, M2; BS 5438/7837; USA NFPA701.

Central America

Greece