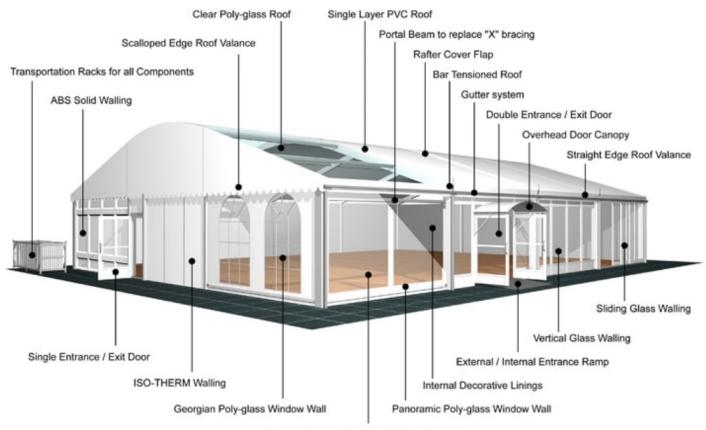

220/100/4mm or 225/101/3.5/5.5mm (4-channel)

**Eave connection type:** 

**Aluminium Sliding** 

**Aluminium type:** 

European - Hard Pressed Extruded Structural Aluminium

Connecting components:

European - hot dipped, structural grade corrosive resistant galvanised steel

**Roof covering type:** 

Premium grade, high gloss white, PVC coated polyester fabric - UV resistant and flame retardant according to: DIN 4102 B1, M2; BS 5438/7837; USA NFPA701.

Central America

Greece

## **Accessories**

Steel Sub-frame Flooring with Timber Boards, Aluminium Cassette Flooring with Ply Boards or Heavy Duty Floor System

Central America

Greece