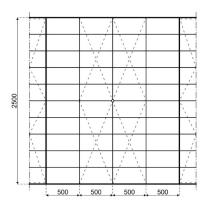

## **Specifications**

**Eave height:** 

2.40m

Span width:

25.00m

Peak height:

10.45m

Ridge height:

6.40m

**Bay distance:** 

5.00m

**Roof pitch:** 

18°

Number of gable uprights:

4 Gable upright (per end)

Longest component: