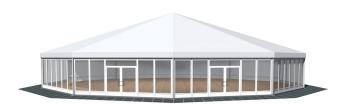

## **Specifications**

Eave height:

3.00m

Span width:

25.00m

Ridge height:

7.00m

**Bay distance:** 

7.88m

Roof pitch:

18°

Longest component:

13.25m

Minimum length:

According to design

Maximum length:

Multiple configurations possible

Max allowed wind speed:

102 km/h (0.50kN/m<sup>2</sup>)

Main profile size:

220/100/4mm or 225/101/3.5/5.5mm (4-channel)

**Eave connection type:** 

Twin Plate

**Aluminium type:** 

European - Hard Pressed Extruded Structural Aluminium

**Connecting components:** 

European - hot dipped, structural grade corrosive resistant galvanised steel

**Roof covering type:** 

Premium grade, high gloss white, PVC coated polyester fabric - UV resistant and flame retardant according to: DIN 4102 B1, M2; BS 5438/7837; USA NFPA701.







Central America

Greece



## **Accessories**



Steel Sub-frame Flooring with Timber Boards, Aluminium Cassette Flooring with Ply Boards or Heavy Duty Floor System

Central America

Greece