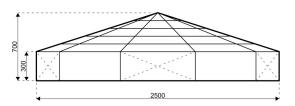

## **Specifications**

Eave height:

3.00m

Span width:

25.00m

Ridge height:

7.00m

**Bay distance:** 

7.88m

Roof pitch:

18°

Longest component:

13.25m

Minimum length:

According to design

Maximum length: