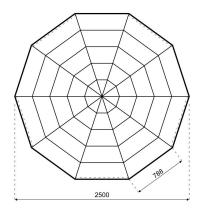

## **Specifications**

Eave height:

3.00m

Span width:

25.00m

Ridge height:

7.00m

**Bay distance:** 

7.88m

Roof pitch:

18°

Longest component:

13.25m

Minimum length:

According to design

Maximum length: