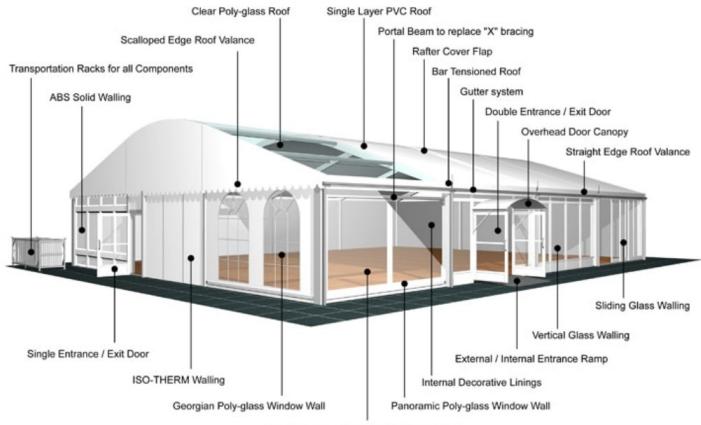

European - Hard Pressed Extruded Structural Aluminium

**Connecting components:** 

European - hot dipped, structural grade corrosive resistant galvanised steel

**Roof covering type:** 

Premium grade, high gloss white, PVC coated polyester fabric - UV resistant and flame retardant according to: DIN 4102 B1, M2; BS 5438/7837; USA NFPA701.