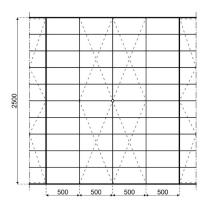

## **Specifications**

**Eave height:** 

4.00m

Span width:

25.00m

Peak height:

12.10m

Ridge height:

8.00m

**Bay distance:** 

5.00m

**Roof pitch:** 

18°

Number of gable uprights:

4 Gable upright (per end)

Longest component:

13.25m

Minimum length:

20.00m

Maximum length:

Unlimited in 5.00m increments

Max allowed wind speed:

102 km/h (0.50kN/m<sup>2</sup>)

Main profile size: