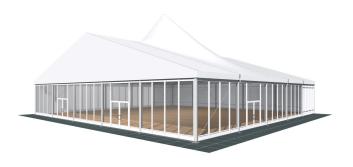

## **Specifications**

**Eave height:** 

4.00m

Span width:

25.00m

Peak height:

12.10m

Ridge height:

8.00m

**Bay distance:** 

5.00m

**Roof pitch:** 

18°

Number of gable uprights:

4 Gable upright (per end)

Longest component:

13.25m

Minimum length:

20.00m

Maximum length:

Unlimited in 5.00m increments

Max allowed wind speed:

102 km/h (0.50kN/m<sup>2</sup>)

Main profile size:

220/100/4mm or 225/101/3.5/5.5mm (4-channel)

**Eave connection type:** 

**Aluminium Sliding** 

**Aluminium type:** 

European - Hard Pressed Extruded Structural Aluminium

**Connecting components:** 

European - hot dipped, structural grade corrosive resistant galvanised steel

**Roof covering type:** 

Premium grade, high gloss white, PVC coated polyester fabric - UV resistant and flame retardant according to: DIN 4102 B1, M2; BS 5438/7837; USA NFPA701.

Central America

Greece