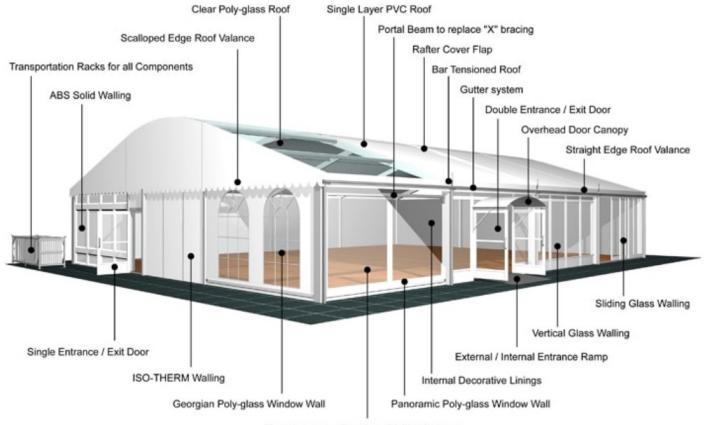

220/100/4mm or 225/101/3.5/5.5mm (4-channel)

**Eave connection type:** 

**Aluminium Sliding** 

**Aluminium type:** 

European - Hard Pressed Extruded Structural Aluminium

**Connecting components:** 

European - hot dipped, structural grade corrosive resistant galvanised steel

**Roof covering type:** 

Premium grade, high gloss white, PVC coated polyester fabric - UV resistant and flame retardant according to: DIN 4102 B1, M2; BS 5438/7837; USA NFPA701.

Central America

Greece

## **Accessories**

Steel Sub-frame Flooring with Timber Boards, Aluminium Cassette Flooring with Ply Boards or Heavy Duty Floor System

Central America

Greece