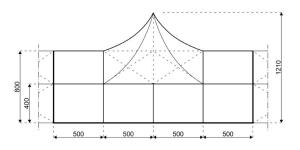

## **Specifications**

**Eave height:** 

4.00m

Span width:

25.00m

Peak height:

12.10m

Ridge height:

8.00m

**Bay distance:** 

5.00m

**Roof pitch:** 

18°

Number of gable uprights:

4 Gable upright (per end)

Longest component:

13.25m

Minimum length:

20.00m

Maximum length:

Unlimited in 5.00m increments

Max allowed wind speed:

102 km/h (0.50kN/m<sup>2</sup>)

Main profile size: