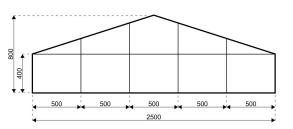

## **Specifications**

**Eave height:** 

4.00m

Span width:

25.00m

Ridge height:

8.00m

**Bay distance:** 

5.00m

Roof pitch:

18°

Number of gable uprights:

4 Gable upright (per end)

Longest component:

13.25m

Minimum length:

20.00m

Maximum length:

Unlimited in 5.00m increments

Max allowed wind speed:

102 km/h (0.50kN/m<sup>2</sup>)

Main profile size:

225/101/5.5mm (4-channel)

**Eave connection type:** 