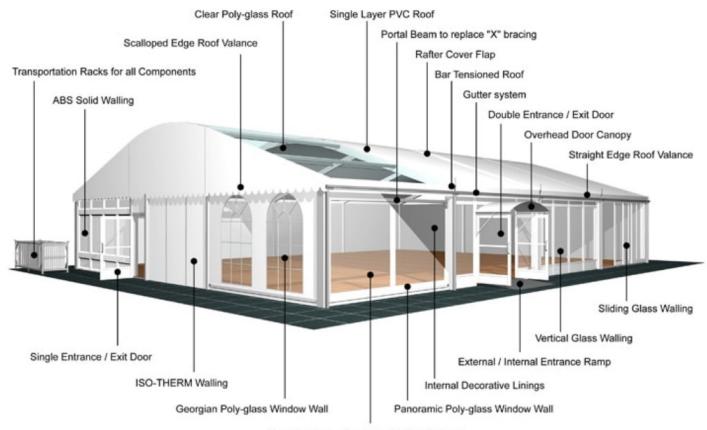

## **Accessories**

Steel Sub-frame Flooring with Timber Boards, Aluminium Cassette Flooring with Ply Boards or Heavy Duty Floor System

HTS tentiQ disclaim any and all liability for any errors, inaccuracies or incompleteness contained in any datasheet on this website. All product, product specification and data are subject to change without notice to improve reliability, function or design or otherwise.