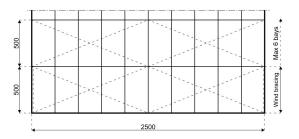

## **Specifications**

**Eave height:** 

4.00m

Span width:

25.00m

Ridge height:

8.00m

**Bay distance:** 

5.00m

Roof pitch:

18°

Number of gable uprights:

4 Gable upright (per end)

Longest component:

13.25m

Minimum length:

20.00m

Maximum length:

Unlimited in 5.00m increments

Max allowed wind speed:

102 km/h (0.50kN/m<sup>2</sup>)

Main profile size:

225/101/5.5mm (4-channel)

**Eave connection type:** 