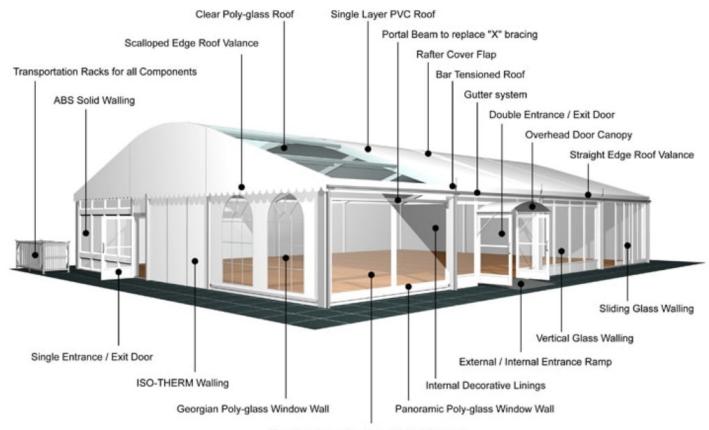

## **Accessories**

Steel Sub-frame Flooring with Timber Boards, Aluminium Cassette Flooring with Ply Boards or Heavy Duty Floor System

Central America

Greece