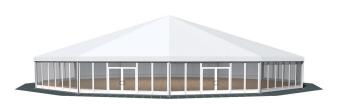

## **Specifications**

**Eave height:** 

3.00m

Span width:

30.00m

Ridge height:

7.87m

**Bay distance:** 

7.76m

Roof pitch:

18°

Longest component:

10.64m

Minimum length:

According to design

Maximum length:

Multiple configurations possible

Max allowed wind speed:

102 km/h (0.50kN/m<sup>2</sup>)

Main profile size:

252/120/4/6mm (4-channel)

**Eave connection type:** 

Clecic Plate with Strut

**Aluminium type:** 

European - Hard Pressed Extruded Structural Aluminium

**Connecting components:** 

European - hot dipped, structural grade corrosive resistant galvanised steel

**Roof covering type:** 

Premium grade, high gloss white, PVC coated polyester fabric - UV resistant and flame retardant according to: DIN 4102 B1, M2; BS 5438/7837; USA NFPA701.