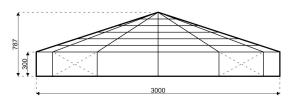

## **Specifications**

**Eave height:** 

3.00m

Span width:

30.00m

Ridge height:

7.87m

**Bay distance:** 

7.76m

Roof pitch:

18°

Longest component:

10.64m

Minimum length:

According to design

Maximum length:

Multiple configurations possible

Max allowed wind speed:

102 km/h (0.50kN/m<sup>2</sup>)

Main profile size:

252/120/4/6mm (4-channel)

**Eave connection type:** 

Clecic Plate with Strut

**Aluminium type:** 