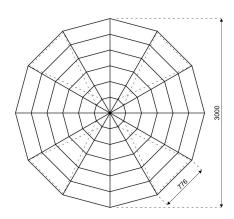

## **Specifications**

**Eave height:** 

3.00m

Span width:

30.00m

Ridge height:

7.87m

**Bay distance:** 

7.76m

Roof pitch:

18°

Longest component:

10.64m

Minimum length:

According to design

Maximum length: