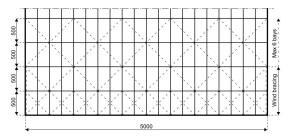

## **Specifications**

**Eave height:** 

4.00m

Span width:

50.00m

Ridge height:

12.00m

Bay distance:

5.00m

Roof pitch:

18°

Number of gable uprights:

9 Gable upright (per end)

Longest component:

11.74m

Minimum length:

40.00m

Maximum length:

Unlimited in 5.00m increments

Max allowed wind speed:

102 km/h (0.50kN/m<sup>2</sup>)

Main profile size:

334/122/8mm

**Eave connection type:** 