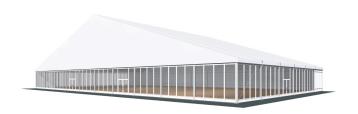

## **Specifications**

**Eave height:** 

4.00m

Span width:

50.00m

Ridge height:

12.00m

Bay distance:

5.00m

Roof pitch:

18°

Number of gable uprights:

9 Gable upright (per end)

Longest component:

11.74m

Minimum length:

40.00m

Maximum length:

Unlimited in 5.00m increments

Max allowed wind speed:

102 km/h (0.50kN/m<sup>2</sup>)

Main profile size:

334/122/8mm

**Eave connection type:** 

Clevic Plate with Strut

**Aluminium type:** 

European - Hard Pressed Extruded Structural Aluminium

Connecting components:

European - hot dipped, structural grade corrosive resistant galvanised steel

Roof covering type: