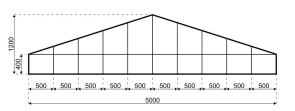

## **Specifications**

**Eave height:** 

4.00m

Span width:

50.00m

Ridge height:

12.00m

Bay distance:

5.00m

Roof pitch:

18°

Number of gable uprights:

9 Gable upright (per end)

Longest component:

11.74m

Minimum length:

40.00m

Maximum length:

Unlimited in 5.00m increments

Max allowed wind speed:

102 km/h (0.50kN/m<sup>2</sup>)

Main profile size:

334/122/8mm

**Eave connection type:** 