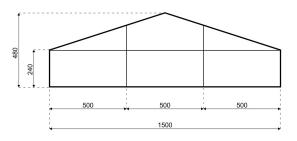

## **Specifications**

Eave height:

2.40m

Span width:

15.00m

Ridge height:

4.80m

**Bay distance:** 

5.00m

Roof pitch:

18°

Number of gable uprights:

2 Gable upright (per end)

Longest component:

8.13m

Minimum length:

10.00m

Maximum length:

Unlimited in 5.00m increments

Max allowed wind speed:

102 km/h (0.50kN/m<sup>2</sup>)

Main profile size:

150/73/3mm (4-Channel)

**Eave connection type:** 