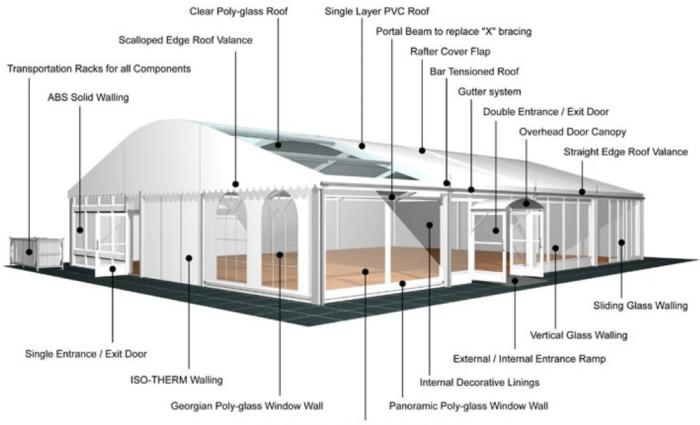

## **Accessories**

Steel Sub-frame Flooring with Timber Boards, Aluminium Cassette Flooring with Ply Boards or Heavy Duty Floor System

Central America

Greece