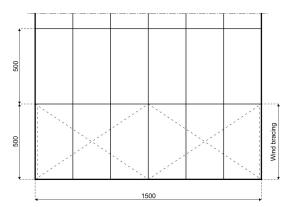

## **Specifications**

Eave height:

2.40m

Span width:

15.00m

Ridge height:

4.80m

**Bay distance:** 

5.00m

Roof pitch:

18°

Number of gable uprights:

2 Gable upright (per end)

Longest component:

8.13m

Minimum length:

10.00m

Maximum length:

Unlimited in 5.00m increments

Max allowed wind speed:

102 km/h (0.50kN/m<sup>2</sup>)

Main profile size:

150/73/3mm (4-Channel)

**Eave connection type:** 