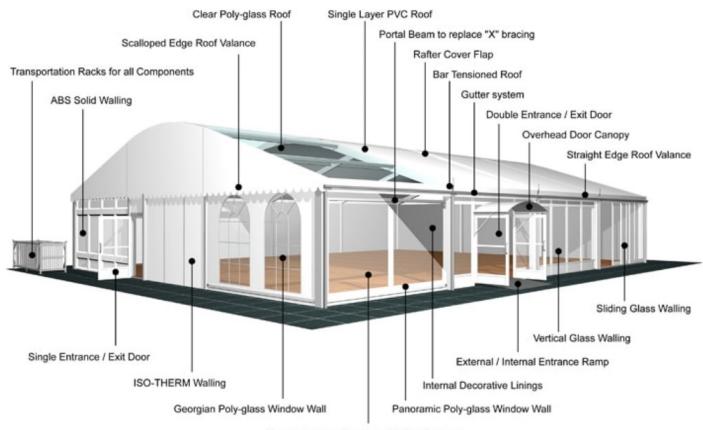

Twin Plate

**Aluminium type:** 

European - Hard Pressed Extruded Structural Aluminium

Connecting components:

European - hot dipped, structural grade corrosive resistant galvanised steel

Roof covering type:

Premium grade, high gloss white, PVC coated polyester fabric - UV resistant and flame retardant according to: DIN 4102 B1, M2; BS 5438/7837; USA NFPA701.

Central America

Greece

## **Accessories**

Steel Sub-frame Flooring with Timber Boards, Aluminium Cassette Flooring with Ply Boards or Heavy Duty Floor System

Central America

Greece