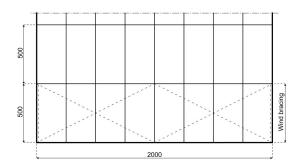

## **Specifications**

**Eave height:** 

4.00m

Span width:

20.00m

Ridge height:

7.25m

**Bay distance:** 

5.00m

Roof pitch:

18°

Number of gable uprights:

3 Gable upright (per end)

Longest component:

10.75m

Minimum length:

20.00m

Maximum length:

Unlimited in 5.00m increments

Max allowed wind speed:

102 km/h (0.50kN/m<sup>2</sup>)

Main profile size:

170/73/3mm (4-Channel)

**Eave connection type:** 