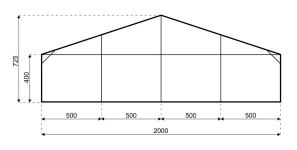

## **Specifications**

**Eave height:** 

4.00m

Span width:

20.00m

Ridge height:

7.25m

**Bay distance:** 

5.00m

Roof pitch:

18°

Number of gable uprights:

3 Gable upright (per end)

Longest component:

10.75m

Minimum length:

20.00m

Maximum length:

Unlimited in 5.00m increments

Max allowed wind speed:

102 km/h (0.50kN/m<sup>2</sup>)

Main profile size:

170/73/3mm (4-Channel)

**Eave connection type:** 