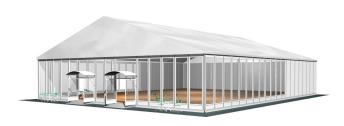

## **Specifications**

**Eave height:** 

4.00m

Span width:

20.00m

Ridge height:

7.25m

**Bay distance:** 

5.00m

Roof pitch:

18°

Number of gable uprights:

3 Gable upright (per end)

Longest component:

10.75m

Minimum length:

20.00m

Maximum length:

Unlimited in 5.00m increments

Max allowed wind speed:

102 km/h (0.50kN/m<sup>2</sup>)

Main profile size:

170/73/3mm (4-Channel)

**Eave connection type:** 

Twin Plate

**Aluminium type:** 

European - Hard Pressed Extruded Structural Aluminium

Connecting components:

European - hot dipped, structural grade corrosive resistant galvanised steel

Roof covering type:

Premium grade, high gloss white, PVC coated polyester fabric - UV resistant and flame retardant according to: DIN 4102 B1, M2; BS 5438/7837; USA NFPA701.







Central America

Greece



## **Accessories**



Steel Sub-frame Flooring with Timber Boards, Aluminium Cassette Flooring with Ply Boards or Heavy Duty Floor System

Central America

Greece