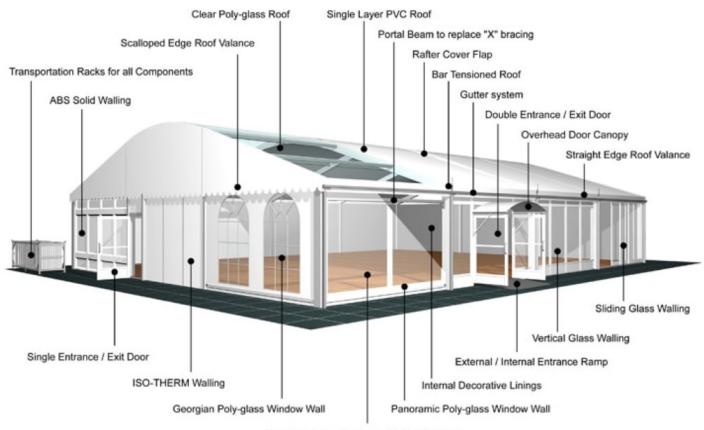

Twin Plate

**Aluminium type:** 

European - Hard Pressed Extruded Structural Aluminium

Connecting components:

European - hot dipped, structural grade corrosive resistant galvanised steel

Roof covering type:

Premium grade, high gloss white, PVC coated polyester fabric - UV resistant and flame retardant according to: DIN 4102 B1, M2; BS 5438/7837; USA NFPA701.

Central America

Greece

## **Accessories**

Steel Sub-frame Flooring with Timber Boards, Aluminium Cassette Flooring with Ply Boards or Heavy Duty Floor System

Greece