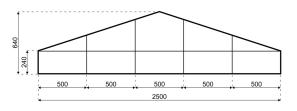

## **Specifications**

**Eave height:** 

2.40m

Span width:

25.00m

Ridge height:

6.40m

**Bay distance:** 

5.00m

Roof pitch:

18°

Number of gable uprights:

4 Gable upright (per end)

Longest component:

10.75m

Minimum length:

20.00m

Maximum length:

Unlimited in 5.00m increments

Max allowed wind speed:

102 km/h (0.50kN/m<sup>2</sup>)

Main profile size:

170/73/3mm (4-Channel)

**Eave connection type:** 