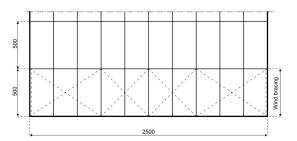

## **Specifications**

**Eave height:** 

2.40m

Span width:

25.00m

Ridge height:

6.40m

**Bay distance:** 

5.00m

Roof pitch:

18°

Number of gable uprights:

4 Gable upright (per end)

Longest component:

10.75m

Minimum length:

20.00m

Maximum length:

Unlimited in 5.00m increments

Max allowed wind speed:

102 km/h (0.50kN/m<sup>2</sup>)

Main profile size:

170/73/3mm (4-Channel)

**Eave connection type:** 