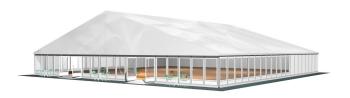

## **Specifications**

**Eave height:** 

2.40m

Span width:

25.00m

Ridge height:

6.40m

**Bay distance:** 

5.00m

Roof pitch:

18°

Number of gable uprights:

4 Gable upright (per end)

Longest component:

10.75m

Minimum length:

20.00m

Maximum length:

Unlimited in 5.00m increments

Max allowed wind speed:

102 km/h (0.50kN/m<sup>2</sup>)

Main profile size:

170/73/3mm (4-Channel)

**Eave connection type:** 

Twin Plate

**Aluminium type:** 

European - Hard Pressed Extruded Structural Aluminium

Connecting components:

European - hot dipped, structural grade corrosive resistant galvanised steel

Roof covering type:

Premium grade, high gloss white, PVC coated polyester fabric - UV resistant and flame retardant according to: DIN 4102 B1, M2; BS 5438/7837; USA NFPA701.

Central America

Greece

## **Accessories**

Steel Sub-frame Flooring with Timber Boards, Aluminium Cassette Flooring with Ply Boards or Heavy Duty Floor System

Greece