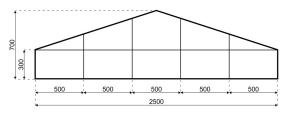

## **Specifications**

Eave height:

3.00m

Span width:

25.00m

Ridge height:

7.00m

**Bay distance:** 

5.00m

Roof pitch:

18°

Number of gable uprights:

4 Gable upright (per end)

Longest component:

10.75m

Minimum length:

20.00m

Maximum length:

Unlimited in 5.00m increments

Max allowed wind speed:

102 km/h (0.50kN/m<sup>2</sup>)

Main profile size:

170/73/3mm (4-Channel)

**Eave connection type:** 