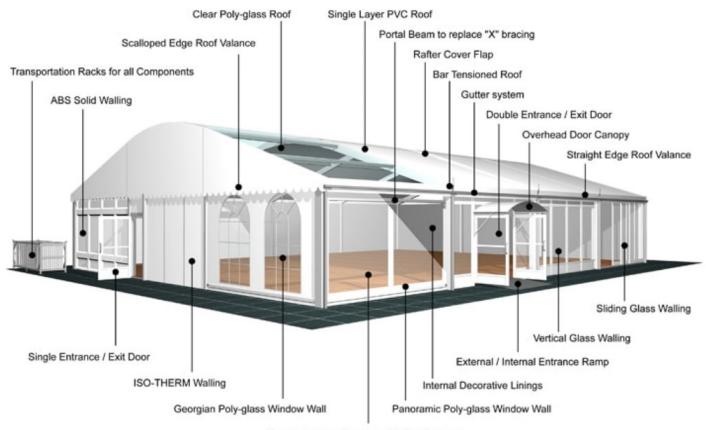

## **Accessories**

Steel Sub-frame Flooring with Timber Boards, Aluminium Cassette Flooring with Ply Boards or Heavy Duty Floor System

Central America

Greece