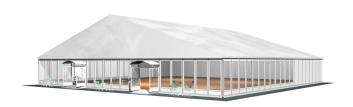

## **Specifications**

Eave height:

3.00m

Span width:

25.00m

Ridge height:

7.00m

**Bay distance:** 

5.00m

Roof pitch:

18°

Number of gable uprights:

4 Gable upright (per end)

Longest component:

10.75m

Minimum length:

20.00m

Maximum length:

Unlimited in 5.00m increments

Max allowed wind speed:

102 km/h (0.50kN/m<sup>2</sup>)

Main profile size:

170/73/3mm (4-Channel)

**Eave connection type:** 

Twin Plate

**Aluminium type:** 

European - Hard Pressed Extruded Structural Aluminium

Connecting components:

European - hot dipped, structural grade corrosive resistant galvanised steel

Roof covering type:

Premium grade, high gloss white, PVC coated polyester fabric - UV resistant and flame retardant according to: DIN 4102 B1, M2; BS 5438/7837; USA NFPA701.

Central America

Greece

## **Accessories**

Steel Sub-frame Flooring with Timber Boards, Aluminium Cassette Flooring with Ply Boards or Heavy Duty Floor System

Central America

Greece