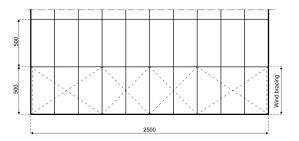

## **Specifications**

Eave height:

3.00m

Span width:

25.00m

Ridge height:

7.00m

**Bay distance:** 

5.00m

Roof pitch:

18°

Number of gable uprights:

4 Gable upright (per end)

Longest component:

10.75m

Minimum length:

20.00m

Maximum length:

Unlimited in 5.00m increments

Max allowed wind speed:

102 km/h (0.50kN/m<sup>2</sup>)

Main profile size:

170/73/3mm (4-Channel)

**Eave connection type:** 

Twin Plate

**Aluminium type:** 

European - Hard Pressed Extruded Structural Aluminium

Connecting components:

European - hot dipped, structural grade corrosive resistant galvanised steel

Roof covering type: