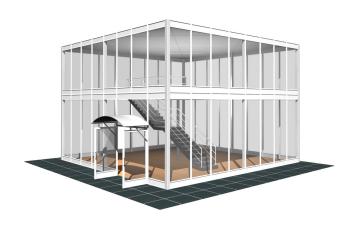

## **Specifications**

**Eave height:** 

4.00m

Span width:

10.00m

Ridge height:

7.15m

**Bay distance:** 

5.00m

Roof pitch:

0°

Number of gable uprights:

1 Gable upright (per end)

Longest component:

5.00m

Minimum length:

10.00m

Maximum length:

10.00m

Max allowed wind speed:

102 km/h (0.50kN/m<sup>2</sup>)

Main profile size:

334/122/8/4.5mm (4-channel)

**Eave connection type:** 

Galvanised steel twin plate

**Aluminium type:** 

European - Hard Pressed Extruded Structural Aluminium

**Connecting components:** 

European - hot dipped, structural grade corrosive resistant galvanised steel

Roof covering type:

Premium grade, high gloss white, PVC coated polyester fabric - UV resistant and flame retardant according to: DIN 4102 B1, M2; BS 5438/7837; USA NFPA701.

## **Accessories**

Aluminium Cassette Flooring with Ply Boards or Heavy Duty Floor System

Greece