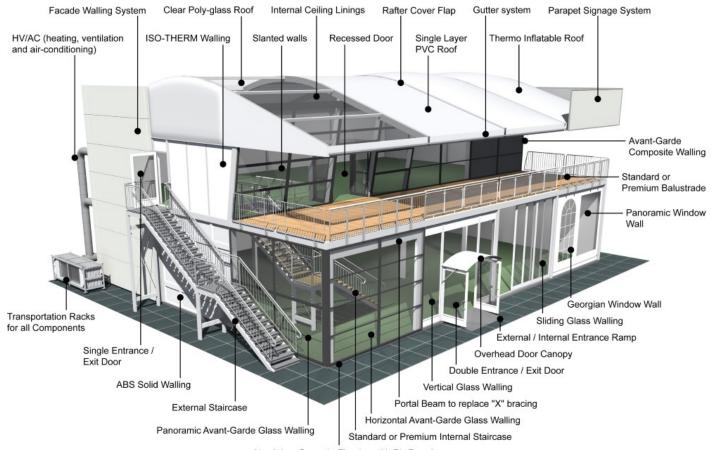

## **Specifications**

**Eave height:** 

4.00m

Span width:

10.00m

Ridge height:

7.15m

**Bay distance:** 

5.00m

Roof pitch:

0°

Number of gable uprights:

1 Gable upright (per end)

Longest component:

5.00m

Minimum length:

10.00m

Maximum length:

10.00m

Max allowed wind speed:

102 km/h (0.50kN/m<sup>2</sup>)

Main profile size:

334/122/8/4.5mm (4-channel)

**Eave connection type:** 

Galvanised steel twin plate

**Aluminium type:** 

European - Hard Pressed Extruded Structural Aluminium

**Connecting components:** 

European - hot dipped, structural grade corrosive resistant galvanised steel

Roof covering type:

Premium grade, high gloss white, PVC coated polyester fabric - UV resistant and flame retardant according to: DIN 4102 B1, M2; BS 5438/7837; USA NFPA701.

## **Accessories**

Aluminium Cassette Flooring with Ply Boards or Heavy Duty Floor System

Greece