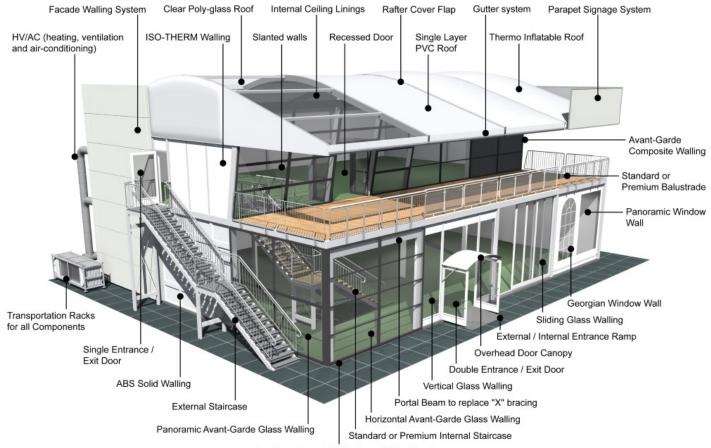

Galvanised steel twin plate

**Aluminium type:** 

European - Hard Pressed Extruded Structural Aluminium

**Connecting components:** 

European - hot dipped, structural grade corrosive resistant galvanised steel

Roof covering type:

Premium grade, high gloss white, PVC coated polyester fabric - UV resistant and flame retardant according to: DIN 4102 B1, M2; BS 5438/7837; USA NFPA701.

## **Accessories**

Aluminium Cassette Flooring with Ply Boards or Heavy Duty Floor System

Central America

Greece