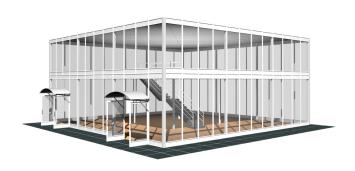

## **Specifications**

**Eave height:** 

4.00m

Span width:

15.00m

Ridge height:

7.15m

**Bay distance:** 

5.00m

Roof pitch:

U

Number of gable uprights:

2 Gable upright (per end)

Longest component:

5.00m

Minimum length:

15.00m

Maximum length:

15.00m

Max allowed wind speed:

102 km/h (0.50kN/m<sup>2</sup>)

Main profile size:

334/122/8/4.5mm (4-channel)

**Eave connection type:** 

Galvanised steel twin plate

**Aluminium type:** 

European - Hard Pressed Extruded Structural Aluminium

**Connecting components:** 

European - hot dipped, structural grade corrosive resistant galvanised steel

Roof covering type:

Premium grade, high gloss white, PVC coated polyester fabric - UV resistant and flame retardant according to: DIN 4102 B1, M2; BS 5438/7837; USA NFPA701.