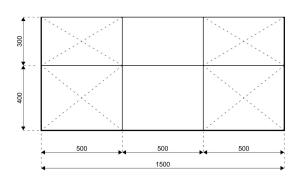

## **Specifications**

**Eave height:** 

4.00m

Span width:

15.00m

Ridge height:

7.15m

**Bay distance:** 

5.00m

Roof pitch:

U

Number of gable uprights:

2 Gable upright (per end)

Longest component:

5.00m

Minimum length:

15.00m

Maximum length:

15.00m

Max allowed wind speed:

102 km/h (0.50kN/m<sup>2</sup>)

Main profile size:

334/122/8/4.5mm (4-channel)

**Eave connection type:** 