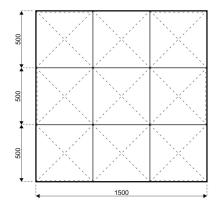

## **Specifications**

**Eave height:** 

4.00m

Span width:

15.00m

Ridge height:

7.15m

**Bay distance:** 

5.00m

Roof pitch:

U

Number of gable uprights:

2 Gable upright (per end)

Longest component:

5.00m

Minimum length:

15.00m

Maximum length:

15.00m

Max allowed wind speed:

102 km/h (0.50kN/m<sup>2</sup>)

Main profile size:

334/122/8/4.5mm (4-channel)

**Eave connection type:** 