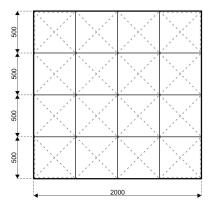

## **Specifications**

**Eave height:** 

4.00m

Span width:

20.00m

Ridge height:

7.15m

Bay distance:

5.00m

Roof pitch:

U

Number of gable uprights:

3 Gable upright (per end)

Longest component:

5.00m

Minimum length:

20.00m

Maximum length:

20.00m

Max allowed wind speed:

102 km/h (0.50kN/m<sup>2</sup>)

Main profile size:

334/122/8/4.5mm (4-channel)

**Eave connection type:** 