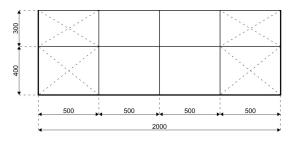

## **Specifications**

**Eave height:** 

4.00m

Span width:

20.00m

Ridge height:

7.15m

Bay distance:

5.00m

Roof pitch:

U

Number of gable uprights:

3 Gable upright (per end)

Longest component:

5.00m

Minimum length:

20.00m

Maximum length:

20.00m

Max allowed wind speed:

102 km/h (0.50kN/m<sup>2</sup>)

Main profile size:

334/122/8/4.5mm (4-channel)

**Eave connection type:** 