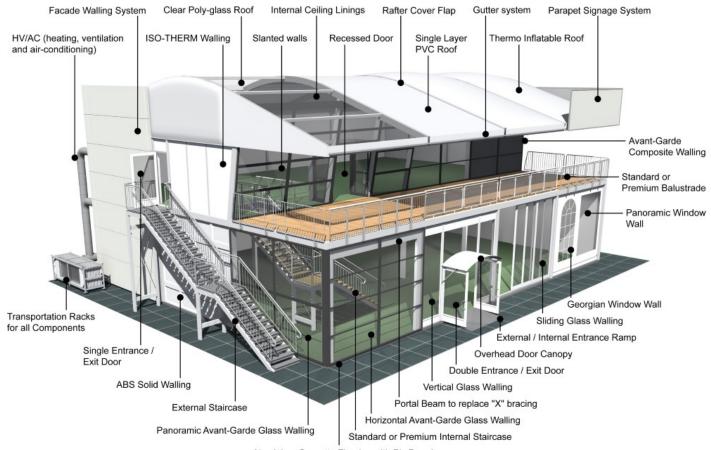

## **Accessories**

Aluminium Cassette Flooring with Ply Boards or Heavy Duty Floor System

Central America

Greece