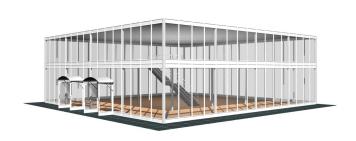

## **Specifications**

**Eave height:** 

4.00m

Span width:

20.00m

Ridge height:

7.15m

Bay distance:

5.00m

Roof pitch:

U

Number of gable uprights:

3 Gable upright (per end)

Longest component:

5.00m

Minimum length:

20.00m

Maximum length:

20.00m

Max allowed wind speed:

102 km/h (0.50kN/m<sup>2</sup>)

Main profile size:

334/122/8/4.5mm (4-channel)

**Eave connection type:** 

Galvanised steel twin plate

**Aluminium type:** 

European - Hard Pressed Extruded Structural Aluminium

Connecting components:

European - hot dipped, structural grade corrosive resistant galvanised steel

Roof covering type:

Premium grade, high gloss white, PVC coated polyester fabric - UV resistant and flame retardant according to: DIN 4102 B1, M2; BS 5438/7837; USA NFPA701.