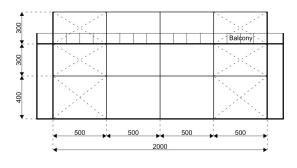

## **Specifications**

Eave height:

4.00m

Span width:

20.00m

Ridge height:

10.15m

Bay distance:

5.00m

Roof pitch:

U

Number of gable uprights:

3 Gable upright (per end)

Longest component:

5.00m

Minimum length:

20.00m

Maximum length:

20.00m

Max allowed wind speed:

102 km/h (0.50kN/m<sup>2</sup>)

Main profile size:

334/122/8/4.5mm (4-channel)

**Eave connection type:** 

Galvanised steel twin plate

**Aluminium type:** 

European - Hard Pressed Extruded Structural Aluminium

**Connecting components:** 

European - hot dipped, structural grade corrosive resistant galvanised steel

Roof covering type:

Premium grade, high gloss white, PVC coated polyester fabric - UV resistant and flame retardant according to: DIN 4102 B1, M2; BS 5438/7837; USA NFPA701.







Central America

Greece



## **Accessories**



Aluminium Cassette Flooring with Ply Boards or Heavy Duty Floor System

Central America

Greece