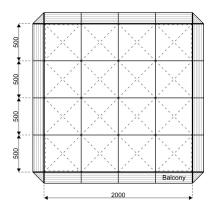

## **Specifications**

Eave height:

4.00m

Span width:

20.00m

Ridge height:

10.15m

Bay distance:

5.00m

Roof pitch:

U

Number of gable uprights:

3 Gable upright (per end)

Longest component:

5.00m

Minimum length:

20.00m

Maximum length:

20.00m

Max allowed wind speed:

102 km/h (0.50kN/m<sup>2</sup>)

Main profile size:

334/122/8/4.5mm (4-channel)

**Eave connection type:** 

Galvanised steel twin plate

**Aluminium type:** 

European - Hard Pressed Extruded Structural Aluminium

**Connecting components:** 

European - hot dipped, structural grade corrosive resistant galvanised steel

Roof covering type:

Premium grade, high gloss white, PVC coated polyester fabric - UV resistant and flame retardant according to: DIN 4102 B1, M2; BS 5438/7837; USA NFPA701.







Central America

Greece



## **Accessories**



Aluminium Cassette Flooring with Ply Boards or Heavy Duty Floor System

Central America

Greece