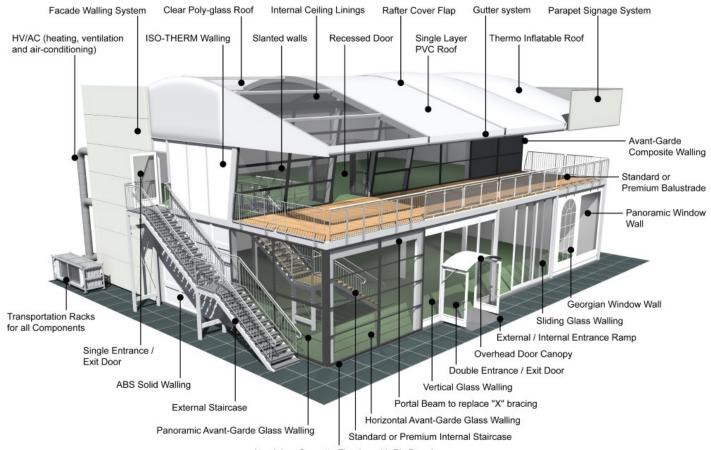

:

4.00m

Span width:

20.00m

Ridge height:

10.15m

Bay distance:

5.00m

Roof pitch:

U

Number of gable uprights:

3 Gable upright (per end)

Longest component:

5.00m

Minimum length:

20.00m

Maximum length:

20.00m

Max allowed wind speed:

102 km/h (0.50kN/m<sup>2</sup>)

Main profile size:

334/122/8/4.5mm (4-channel)

**Eave connection type:** 

Galvanised steel twin plate

**Aluminium type:** 

European - Hard Pressed Extruded Structural Aluminium

**Connecting components:** 

European - hot dipped, structural grade corrosive resistant galvanised steel

Roof covering type:

Premium grade, high gloss white, PVC coated polyester fabric - UV resistant and flame retardant according to: DIN 4102 B1, M2; BS 5438/7837; USA NFPA701.







Central America

Greece



## **Accessories**



Aluminium Cassette Flooring with Ply Boards or Heavy Duty Floor System

Central America

Greece