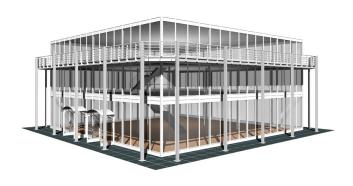

## **Specifications**

Eave height:

4.00m

Span width:

20.00m

Ridge height:

10.15m

Bay distance:

5.00m

Roof pitch:

U

Number of gable uprights:

3 Gable upright (per end)

Longest component:

5.00m

Minimum length:

20.00m

Maximum length:

20.00m

Max allowed wind speed:

102 km/h (0.50kN/m<sup>2</sup>)

Main profile size:

334/122/8/4.5mm (4-channel)

**Eave connection type:** 

Galvanised steel twin plate

**Aluminium type:** 

European - Hard Pressed Extruded Structural Aluminium

**Connecting components:** 

European - hot dipped, structural grade corrosive resistant galvanised steel

Roof covering type:

Premium grade, high gloss white, PVC coated polyester fabric - UV resistant and flame retardant according to: DIN 4102 B1, M2; BS 5438/7837; USA NFPA701.







Central America

Greece



## **Accessories**



Aluminium Cassette Flooring with Ply Boards or Heavy Duty Floor System

Central America

Greece