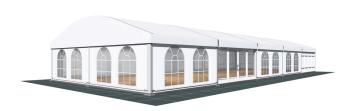

## **Specifications**

Eave height:

2.40m

Span width:

10.00m

Ridge height:

3.70m

**Bay distance:** 

5.00m

Roof pitch:

18°

Number of gable uprights:

1 Gable upright (per end)

Longest component:

4.93m

Minimum length:

10.00m

Maximum length:

Unlimited in 5.00m increments

Max allowed wind speed:

102 km/h (0.50kN/m<sup>2</sup>)

Main profile size:

130/70/3mm (4-channel)

**Eave connection type:** 

Galvanised steel Insert

**Aluminium type:** 

European - Hard Pressed Extruded Structural Aluminium

Connecting components:

European - hot dipped, structural grade corrosive resistant galvanised steel

Roof covering type:

Premium grade, high gloss white, PVC coated polyester fabric - UV resistant and flame retardant according to: DIN 4102 B1, M2; BS 5438/7837; USA NFPA701.









## **Accessories**



Steel Sub-frame Flooring with Timber Boards, Aluminium Cassette Flooring with Ply Boards or Heavy Duty Floor System

Central America

Greece