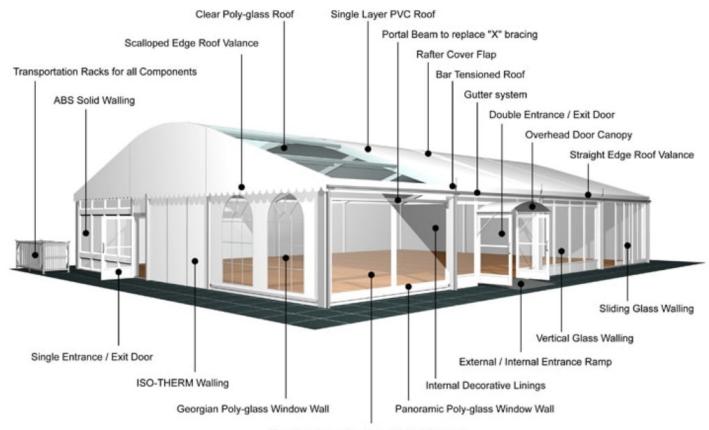

Galvanised steel Insert

**Aluminium type:** 

European - Hard Pressed Extruded Structural Aluminium

Connecting components:

European - hot dipped, structural grade corrosive resistant galvanised steel

Roof covering type:

Premium grade, high gloss white, PVC coated polyester fabric - UV resistant and flame retardant according to: DIN 4102 B1, M2; BS 5438/7837; USA NFPA701.

## **Accessories**

Steel Sub-frame Flooring with Timber Boards, Aluminium Cassette Flooring with Ply Boards or Heavy Duty Floor System

Central America

Greece