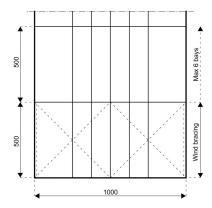

## **Specifications**

Eave height:

2.40m

Span width:

10.00m

Ridge height:

3.70m

**Bay distance:** 

5.00m

Roof pitch:

18°

Number of gable uprights:

1 Gable upright (per end)

Longest component:

4.93m

Minimum length:

10.00m

Maximum length:

Unlimited in 5.00m increments

Max allowed wind speed:

102 km/h (0.50kN/m<sup>2</sup>)

Main profile size:

130/70/3mm (4-channel)

**Eave connection type:** 