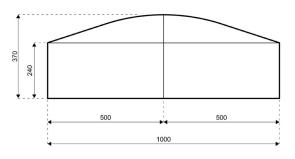

## **Specifications**

Eave height:

2.40m

Span width:

10.00m

Ridge height:

3.70m

**Bay distance:** 

5.00m

Roof pitch:

18°

Number of gable uprights:

1 Gable upright (per end)

Longest component:

4.93m

Minimum length:

10.00m

Maximum length:

Unlimited in 5.00m increments

Max allowed wind speed:

102 km/h (0.50kN/m<sup>2</sup>)

Main profile size:

130/70/3mm (4-channel)

**Eave connection type:** 