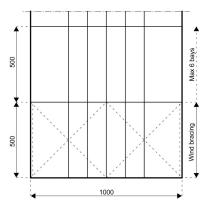

## **Specifications**

Eave height:

3.00m

Span width:

10.00m

Ridge height:

4.30m

**Bay distance:** 

5.00m

Roof pitch:

18°

Number of gable uprights:

1 Gable upright (per end)

Longest component:

4.93m

Minimum length:

10.00m

Maximum length:

Unlimited in 5.00m increments

Max allowed wind speed:

102 km/h (0.50kN/m<sup>2</sup>)

Main profile size:

130/70/3mm (4-channel)

**Eave connection type:** 