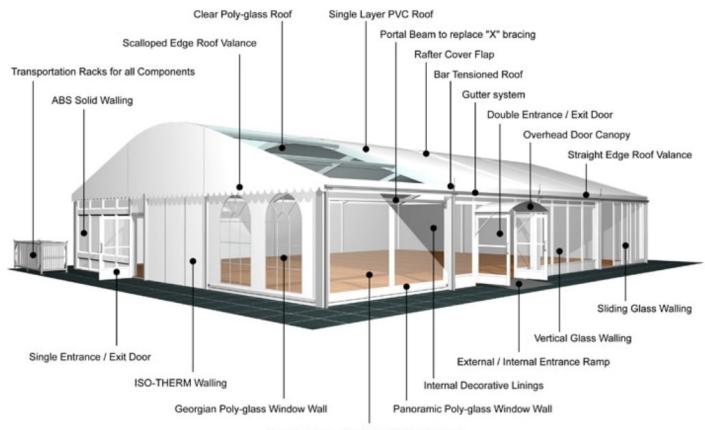

Premium grade, high gloss white, PVC coated polyester fabric - UV resistant and flame retardant according to: DIN 4102 B1, M2; BS 5438/7837; USA NFPA701.

Central America

Greece

## **Accessories**

Steel Sub-frame Flooring with Timber Boards, Aluminium Cassette Flooring with Ply Boards or Heavy Duty Floor System

Central America

Greece