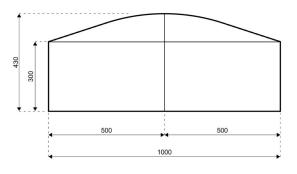

## **Specifications**

Eave height:

3.00m

Span width:

10.00m

Ridge height:

4.30m

**Bay distance:** 

5.00m

Roof pitch:

18°

Number of gable uprights:

1 Gable upright (per end)

Longest component:

4.93m

Minimum length:

10.00m

Maximum length:

Unlimited in 5.00m increments

Max allowed wind speed:

102 km/h (0.50kN/m<sup>2</sup>)

Main profile size:

130/70/3mm (4-channel)

**Eave connection type:** 