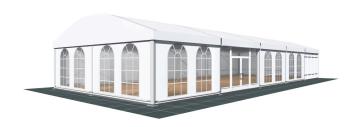

## **Specifications**

Eave height:

3.00m

Span width:

10.00m

Ridge height:

4.30m

**Bay distance:** 

5.00m

Roof pitch:

18°

Number of gable uprights:

1 Gable upright (per end)

Longest component:

4.93m

Minimum length:

10.00m

Maximum length:

Unlimited in 5.00m increments

Max allowed wind speed:

102 km/h (0.50kN/m<sup>2</sup>)

Main profile size:

130/70/3mm (4-channel)

**Eave connection type:** 

Galvanised steel Insert

**Aluminium type:** 

European - Hard Pressed Extruded Structural Aluminium

**Connecting components:** 

European - hot dipped, structural grade corrosive resistant galvanised steel

Roof covering type:

Premium grade, high gloss white, PVC coated polyester fabric - UV resistant and flame retardant according to: DIN 4102 B1, M2; BS 5438/7837; USA NFPA701.

Central America

Greece

## **Accessories**

Steel Sub-frame Flooring with Timber Boards, Aluminium Cassette Flooring with Ply Boards or Heavy Duty Floor System

Central America

Greece