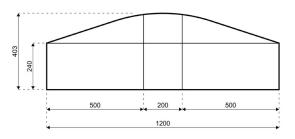

## **Specifications**

Eave height:

2.40m

Span width:

12.00m

Ridge height:

4.03m

**Bay distance:** 

5.00m

Roof pitch:

18°

Number of gable uprights:

2 Gable upright (per end)

Longest component:

5.40m

Minimum length:

10.00m

Maximum length:

Unlimited in 5.00m increments

Max allowed wind speed:

102 km/h (0.50kN/m<sup>2</sup>)

Main profile size:

160/100/3mm (4-channel)

**Eave connection type:** 