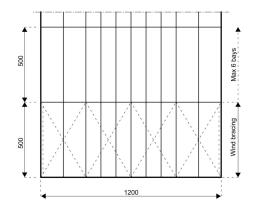

## **Specifications**

Eave height:

2.40m

Span width:

12.00m

Ridge height:

4.03m

**Bay distance:** 

5.00m

Roof pitch:

18°

Number of gable uprights:

2 Gable upright (per end)

Longest component:

5.40m

Minimum length:

10.00m

Maximum length:

Unlimited in 5.00m increments

Max allowed wind speed:

102 km/h (0.50kN/m<sup>2</sup>)

Main profile size:

160/100/3mm (4-channel)

**Eave connection type:** 