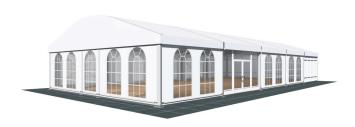

## **Specifications**

Eave height:

3.00m

Span width:

12.00m

Ridge height:

4.63m

**Bay distance:** 

5.00m

Roof pitch:

18°

Number of gable uprights:

2 Gable upright (per end)

Longest component:

5.40m

Minimum length:

10.00m

Maximum length:

Unlimited in 5.00m increments

Max allowed wind speed:

102 km/h (0.50kN/m<sup>2</sup>)

Main profile size:

160/100/3mm (4-channel)

**Eave connection type:** 

**Aluminium Sliding** 

**Aluminium type:** 

European - Hard Pressed Extruded Structural Aluminium

Connecting components:

European - hot dipped, structural grade corrosive resistant galvanised steel

Roof covering type:

Premium grade, high gloss white, PVC coated polyester fabric - UV resistant and flame retardant according to: DIN 4102 B1, M2; BS 5438/7837; USA NFPA701.

Central America

Greece