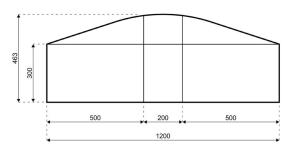

## **Specifications**

Eave height:

3.00m

Span width:

12.00m

Ridge height:

4.63m

**Bay distance:** 

5.00m

Roof pitch:

18°

Number of gable uprights:

2 Gable upright (per end)

Longest component:

5.40m

Minimum length:

10.00m

Maximum length:

Unlimited in 5.00m increments

Max allowed wind speed:

102 km/h (0.50kN/m<sup>2</sup>)

Main profile size:

160/100/3mm (4-channel)

**Eave connection type:** 