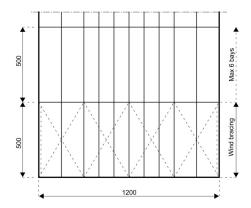

## **Specifications**

Eave height:

3.00m

Span width:

12.00m

Ridge height:

4.63m

**Bay distance:** 

5.00m

Roof pitch:

18°

Number of gable uprights:

2 Gable upright (per end)

Longest component:

5.40m

Minimum length:

10.00m

Maximum length:

Unlimited in 5.00m increments

Max allowed wind speed:

102 km/h (0.50kN/m<sup>2</sup>)

Main profile size:

160/100/3mm (4-channel)

**Eave connection type:** 