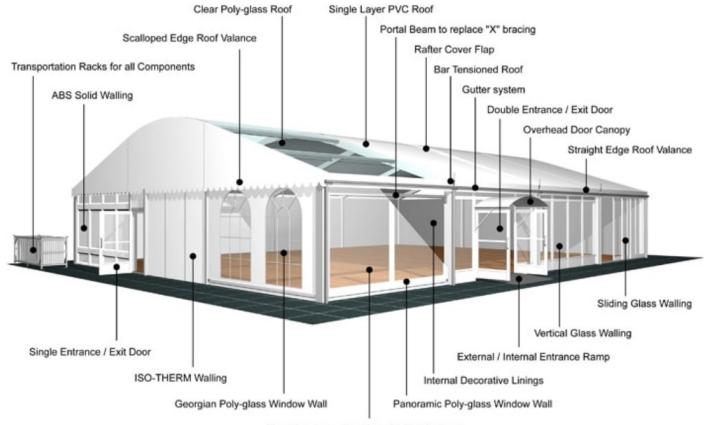

**Aluminium Sliding** 

**Aluminium type:** 

European - Hard Pressed Extruded Structural Aluminium

Connecting components:

European - hot dipped, structural grade corrosive resistant galvanised steel

Roof covering type:

Premium grade, high gloss white, PVC coated polyester fabric - UV resistant and flame retardant according to: DIN 4102 B1, M2; BS 5438/7837; USA NFPA701.

Central America

Greece

## **Accessories**

Steel Sub-frame Flooring with Timber Boards, Aluminium Cassette Flooring with Ply Boards or Heavy Duty Floor System

Central America

Greece