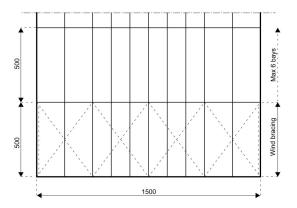

## **Specifications**

**Eave height:** 

2.40m

Span width:

15.00m

Ridge height:

4.28m

**Bay distance:** 

5.00m

Roof pitch:

18°

Number of gable uprights:

2 Gable upright (per end)

Longest component:

5.40m

Minimum length:

10.00m

Maximum length:

Unlimited in 5.00m increments

Max allowed wind speed:

102 km/h (0.50kN/m<sup>2</sup>)

Main profile size:

220/100/3mm (4-channel)

**Eave connection type:** 

Aluminium Sliding / Twin Plate

**Aluminium type:** 

European - Hard Pressed Extruded Structural Aluminium

**Connecting components:** 

European - hot dipped, structural grade corrosive resistant galvanised steel