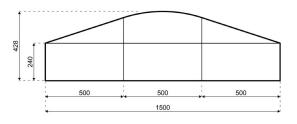

## **Specifications**

**Eave height:** 

2.40m

Span width:

15.00m

Ridge height:

4.28m

**Bay distance:** 

5.00m

Roof pitch:

18°

Number of gable uprights:

2 Gable upright (per end)

Longest component:

5.40m

Minimum length: