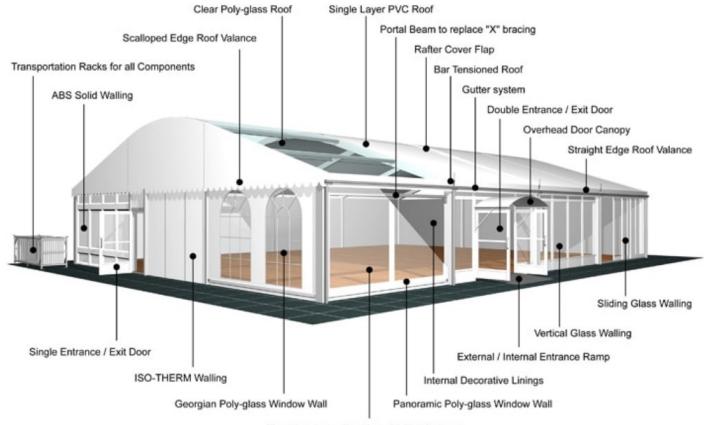

Roof covering type:

Premium grade, high gloss white, PVC coated polyester fabric - UV resistant and flame retardant according to: DIN 4102 B1, M2; BS 5438/7837; USA NFPA701.

Central America

Greece

## **Accessories**

Steel Sub-frame Flooring with Timber Boards, Aluminium Cassette Flooring with Ply Boards or Heavy Duty Floor System

Central America

Greece