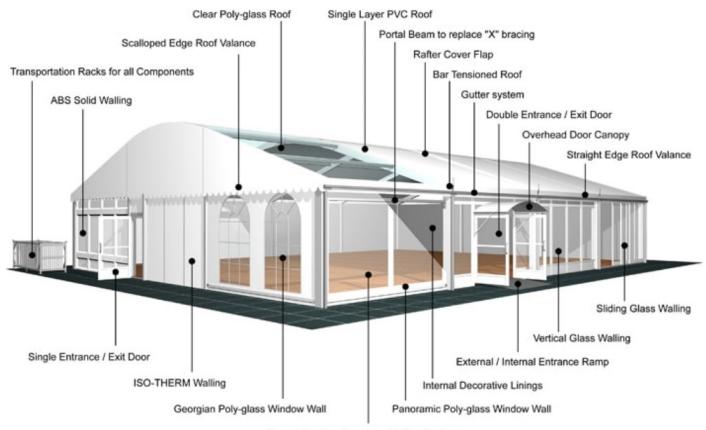

Aluminium Sliding / Twin Plate

**Aluminium type:** 

European - Hard Pressed Extruded Structural Aluminium

Connecting components:

European - hot dipped, structural grade corrosive resistant galvanised steel

Roof covering type:

Premium grade, high gloss white, PVC coated polyester fabric - UV resistant and flame retardant according to: DIN 4102 B1, M2; BS 5438/7837; USA NFPA701.

Central America

Greece

## **Accessories**

Steel Sub-frame Flooring with Timber Boards, Aluminium Cassette Flooring with Ply Boards or Heavy Duty Floor System

Central America

Greece