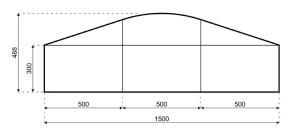

## **Specifications**

Eave height:

3.00m

Span width:

15.00m

Ridge height:

4.88m

**Bay distance:** 

5.00m

Roof pitch:

18°

Number of gable uprights:

2 Gable upright (per end)

Longest component:

5.40m

Minimum length: