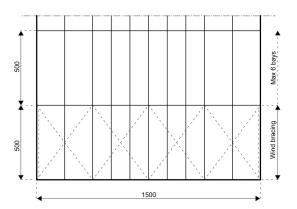

## **Specifications**

Eave height:

3.00m

Span width:

15.00m

Ridge height:

4.88m

**Bay distance:** 

5.00m

Roof pitch:

18°

Number of gable uprights:

2 Gable upright (per end)

Longest component:

5.40m

Minimum length:

10.00m

Maximum length:

Unlimited in 5.00m increments

Max allowed wind speed:

102 km/h (0.50kN/m<sup>2</sup>)

Main profile size:

220/100/3mm or 220/100/4mm (4-channel)

**Eave connection type:** 