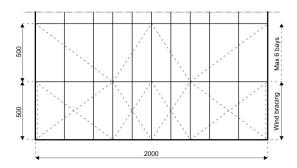

## **Specifications**

Eave height:

4.00m

Span width:

20.00m

Ridge height:

7.18m

**Bay distance:** 

5.00m

Roof pitch:

18°

Number of gable uprights:

3 Gable upright (per end)

Longest component:

9.53m

Minimum length:

20.00m

Maximum length:

Unlimited in 5.00m increments

Max allowed wind speed:

102 km/h (0.50kN/m<sup>2</sup>)

Main profile size:

225/101/3.5/5.5mm or 220/100/4mm

**Eave connection type:** 