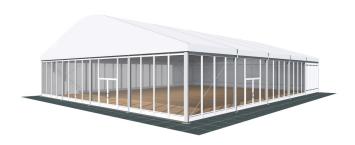

## **Specifications**

Eave height:

4.00m

Span width:

20.00m

Ridge height:

7.18m

**Bay distance:** 