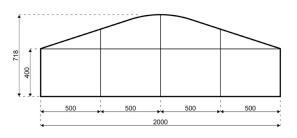

## **Specifications**

Eave height:

4.00m

Span width:

20.00m

Ridge height:

7.18m

**Bay distance:** 

5.00m

Roof pitch:

18°

Number of gable uprights:

3 Gable upright (per end)

Longest component:

9.53m

Minimum length:

20.00m

Maximum length:

Unlimited in 5.00m increments

Max allowed wind speed:

102 km/h (0.50kN/m<sup>2</sup>)

Main profile size:

225/101/3.5/5.5mm or 220/100/4mm

**Eave connection type:** 