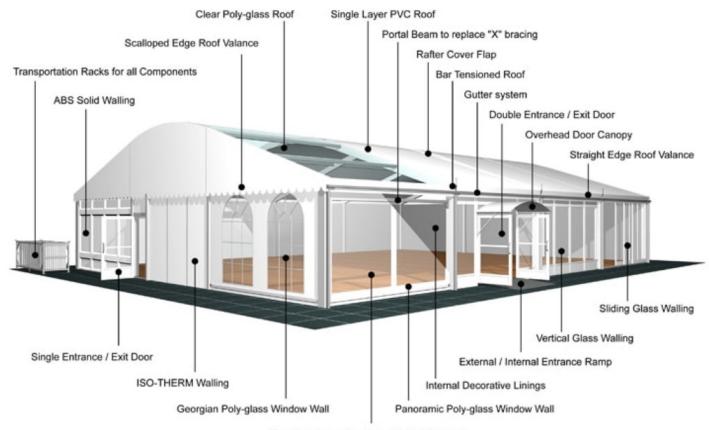

Aluminium Sliding / Twin Plate

**Aluminium type:** 

European - Hard Pressed Extruded Structural Aluminium

Connecting components:

European - hot dipped, structural grade corrosive resistant galvanised steel

Roof covering type:

Premium grade, high gloss white, PVC coated polyester fabric - UV resistant and flame retardant according to: DIN 4102 B1, M2; BS 5438/7837; USA NFPA701.

Central America

Greece

## **Accessories**

Steel Sub-frame Flooring with Timber Boards, Aluminium Cassette Flooring with Ply Boards or Heavy Duty Floor System

Central America

Greece