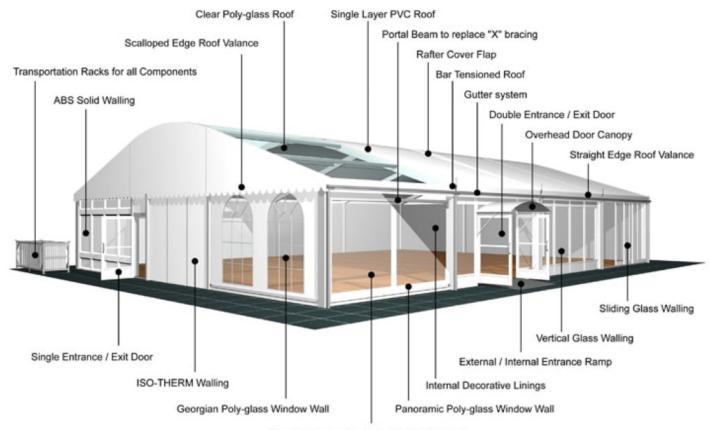

Aluminium Sliding / Twin Plate

**Aluminium type:** 

European - Hard Pressed Extruded Structural Aluminium

**Connecting components:** 

European - hot dipped, structural grade corrosive resistant galvanised steel

Roof covering type:

Premium grade, high gloss white, PVC coated polyester fabric - UV resistant and flame retardant according to: DIN 4102 B1, M2; BS 5438/7837; USA NFPA701.

Central America

Greece

## **Accessories**

Steel Sub-frame Flooring with Timber Boards, Aluminium Cassette Flooring with Ply Boards or Heavy Duty Floor System

Central America

Greece