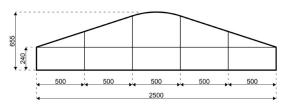

## **Specifications**

**Eave height:** 

2.40m

Span width:

25.00m

Ridge height:

6.55m

**Bay distance:** 

5.00m

Roof pitch:

18°

Number of gable uprights:

4 Gable upright (per end)

Longest component:

10.64m

Minimum length:

20.00m

Maximum length:

Unlimited in 5.00m increments

Max allowed wind speed:

102 km/h (0.50kN/m<sup>2</sup>)

Main profile size:

225/101/3.5/5.5mm or 220/100/4mm

**Eave connection type:** 