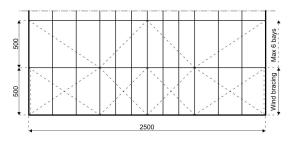

## **Specifications**

**Eave height:** 

2.40m

Span width:

25.00m

Ridge height:

6.55m

**Bay distance:** 

5.00m

Roof pitch:

18°

Number of gable uprights:

4 Gable upright (per end)

Longest component:

10.64m

Minimum length:

20.00m

Maximum length:

Unlimited in 5.00m increments

Max allowed wind speed:

102 km/h (0.50kN/m<sup>2</sup>)

Main profile size:

225/101/3.5/5.5mm or 220/100/4mm

**Eave connection type:** 