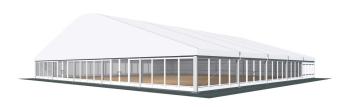

## **Specifications**

**Eave height:** 

2.40m

Span width:

25.00m

Ridge height:

6.55m

**Bay distance:** 

5.00m

Roof pitch:

18°

Number of gable uprights:

4 Gable upright (per end)

Longest component:

10.64m

Minimum length:

20.00m

Maximum length:

Unlimited in 5.00m increments

Max allowed wind speed:

102 km/h (0.50kN/m<sup>2</sup>)

Main profile size:

225/101/3.5/5.5mm or 220/100/4mm

**Eave connection type:** 

Aluminium Sliding / Twin Plate

**Aluminium type:** 

European - Hard Pressed Extruded Structural Aluminium

**Connecting components:** 

European - hot dipped, structural grade corrosive resistant galvanised steel

Roof covering type:

Premium grade, high gloss white, PVC coated polyester fabric - UV resistant and flame retardant according to: DIN 4102 B1, M2; BS 5438/7837; USA NFPA701.

Central America

Greece

## **Accessories**

Steel Sub-frame Flooring with Timber Boards, Aluminium Cassette Flooring with Ply Boards or Heavy Duty Floor System

Central America

Greece