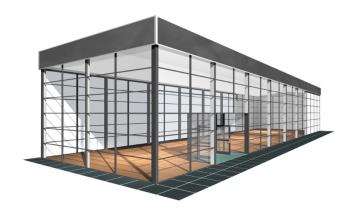

## **Specifications**

**Eave height:** 

6.00m

Span width:

10.00m

Ridge height:

6.63m

**Bay distance:** 

5.00m

Roof pitch:

7°

Number of gable uprights:

1 Gable upright (per end)

Longest component:

5.50m

Minimum length:

10.00m

Maximum length:

Unlimited in 5.00m increments

Max allowed wind speed:

102 km/h (0.50kN/m<sup>2</sup>)

Main profile size:

300/122/4.7/8mm

**Eave connection type:** 

Internal Galvanised steel insert

**Aluminium type:** 

European - Hard Pressed Extruded Structural Aluminium

Connecting components:

European - hot dipped, structural grade corrosive resistant galvanised steel

Roof covering type:

Premium grade, high gloss white, PVC coated polyester fabric - UV resistant and flame retardant according to: DIN 4102 B1, M2; BS 5438/7837; USA NFPA701.

HTS tentiQ disclaim any and all liability for any errors, inaccuracies or incompleteness contained in any datasheet on this website. All product, product specification and data are subject to change without notice to improve reliability, function or design or otherwise.