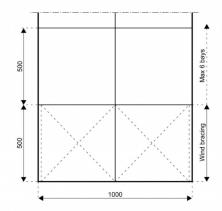

## **Specifications**

**Eave height:** 

6.00m

Span width:

10.00m

Ridge height:

6.63m

**Bay distance:** 

5.00m

Roof pitch:

7°

Number of gable uprights:

1 Gable upright (per end)

Longest component:

5.50m

Minimum length:

10.00m

Maximum length:

Unlimited in 5.00m increments

Max allowed wind speed:

102 km/h (0.50kN/m<sup>2</sup>)

Main profile size:

300/122/4.7/8mm

**Eave connection type:** 