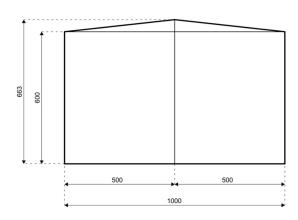

## **Specifications**

**Eave height:** 

6.00m

Span width:

10.00m

Ridge height:

6.63m

**Bay distance:** 

5.00m

Roof pitch:

7°

Number of gable uprights:

1 Gable upright (per end)

Longest component:

5.50m

Minimum length:

10.00m

Maximum length:

Unlimited in 5.00m increments

Max allowed wind speed:

102 km/h (0.50kN/m<sup>2</sup>)

Main profile size:

300/122/4.7/8mm

**Eave connection type:** 