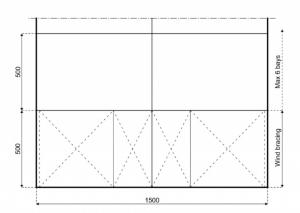

## **Specifications**

**Eave height:** 

4.00m

Span width:

15.00m

Ridge height:

4.94m

**Bay distance:** 

5.00m

Roof pitch:

*|* '

Number of gable uprights:

2 Gable upright (per end)

Longest component:

7.69m

Minimum length:

20.00m

Maximum length:

Unlimited in 5.00m increments

Max allowed wind speed:

102 km/h (0.50kN/m<sup>2</sup>)

Main profile size:

300/122/4.7/8mm

**Eave connection type:** 