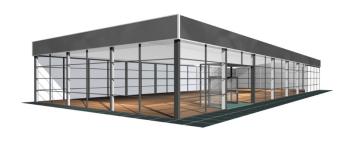

## **Specifications**

**Eave height:** 

4.00m

Span width:

15.00m

Ridge height:

4.94m

**Bay distance:** 

5.00m

Roof pitch:

*|* '

Number of gable uprights:

2 Gable upright (per end)

Longest component:

7.69m

Minimum length:

20.00m

Maximum length:

Unlimited in 5.00m increments

Max allowed wind speed:

102 km/h (0.50kN/m<sup>2</sup>)

Main profile size:

300/122/4.7/8mm

**Eave connection type:** 

Internal Galvanised steel insert

**Aluminium type:** 

European - Hard Pressed Extruded Structural Aluminium

**Connecting components:** 

European - hot dipped, structural grade corrosive resistant galvanised steel

Roof covering type:

Premium grade, high gloss white, PVC coated polyester fabric - UV resistant and flame retardant according to: DIN 4102 B1, M2; BS 5438/7837; USA NFPA701.