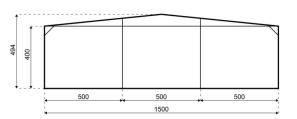

## **Specifications**

**Eave height:** 

4.00m

Span width:

15.00m

Ridge height:

4.94m

**Bay distance:** 

5.00m

Roof pitch:

*|* '

Number of gable uprights:

2 Gable upright (per end)

Longest component:

7.69m

Minimum length:

20.00m

Maximum length:

Unlimited in 5.00m increments

Max allowed wind speed:

102 km/h (0.50kN/m<sup>2</sup>)

Main profile size:

300/122/4.7/8mm

**Eave connection type:** 