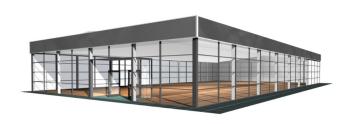

## **Specifications**

**Eave height:** 

4.00m

Span width:

20.00m

Ridge height:

5.25m

**Bay distance:** 

5.00m

Roof pitch:

7°

Number of gable uprights:

3 Gable upright (per end)

Longest component:

10.70m

Minimum length:

20.00m

Maximum length:

Unlimited in 5.00m increments

Max allowed wind speed:

102 km/h (0.50kN/m<sup>2</sup>)

Main profile size:

300/122/4.7/8mm

**Eave connection type:** 

Internal Galvanised steel insert

**Aluminium type:** 

European - Hard Pressed Extruded Structural Aluminium

**Connecting components:** 

European - hot dipped, structural grade corrosive resistant galvanised steel

Roof covering type:

Premium grade, high gloss white, PVC coated polyester fabric - UV resistant and flame retardant according to: DIN 4102 B1, M2; BS 5438/7837; USA NFPA701.

HTS tentiQ disclaim any and all liability for any errors, inaccuracies or incompleteness contained in any datasheet on this website. All product, product specification and data are subject to change without notice to improve reliability, function or design or otherwise.