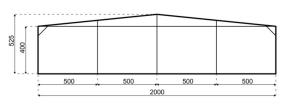

## **Specifications**

**Eave height:** 

4.00m

Span width:

20.00m

Ridge height:

5.25m

**Bay distance:** 

5.00m

Roof pitch:

7°

Number of gable uprights:

3 Gable upright (per end)

Longest component:

10.70m

Minimum length:

20.00m

Maximum length:

Unlimited in 5.00m increments

Max allowed wind speed:

102 km/h (0.50kN/m<sup>2</sup>)

Main profile size:

300/122/4.7/8mm

**Eave connection type:** 