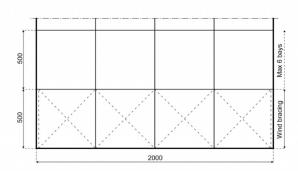

## **Specifications**

**Eave height:** 

4.00m

Span width:

20.00m

Ridge height:

5.25m

**Bay distance:** 

5.00m

Roof pitch:

7°

Number of gable uprights:

3 Gable upright (per end)

Longest component:

10.70m

Minimum length:

20.00m

Maximum length:

Unlimited in 5.00m increments

Max allowed wind speed:

102 km/h (0.50kN/m<sup>2</sup>)

Main profile size:

300/122/4.7/8mm

**Eave connection type:** 