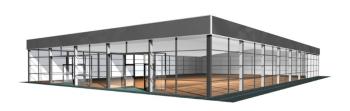

## **Specifications**

**Eave height:** 

4.00m

Span width:

25.00m

Ridge height:

5.55m

**Bay distance:** 

5.00m

Roof pitch:

7°

Number of gable uprights:

4 Gable upright (per end)

Longest component:

10.70m

Minimum length:

20.00m

Maximum length:

Unlimited in 5.00m increments

Max allowed wind speed:

102 km/h (0.50kN/m<sup>2</sup>)

Main profile size:

300/122/4.7/8mm

**Eave connection type:** 

Internal Galvanised steel insert

**Aluminium type:** 

European - Hard Pressed Extruded Structural Aluminium

**Connecting components:** 

European - hot dipped, structural grade corrosive resistant galvanised steel

Roof covering type:

Premium grade, high gloss white, PVC coated polyester fabric - UV resistant and flame retardant according to: DIN 4102 B1, M2; BS 5438/7837; USA NFPA701.

Greece

Central America