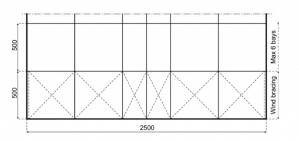

## **Specifications**

**Eave height:** 

4.00m

Span width:

25.00m

Ridge height:

5.55m

**Bay distance:** 

5.00m

Roof pitch:

7°

Number of gable uprights:

4 Gable upright (per end)

Longest component:

10.70m

Minimum length:

20.00m

Maximum length:

Unlimited in 5.00m increments

Max allowed wind speed:

102 km/h (0.50kN/m<sup>2</sup>)

Main profile size:

300/122/4.7/8mm

**Eave connection type:** 