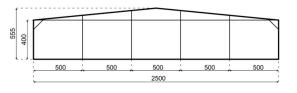

## **Specifications**

**Eave height:** 

4.00m

Span width:

25.00m

Ridge height:

5.55m

**Bay distance:** 

5.00m

Roof pitch:

7°

Number of gable uprights:

4 Gable upright (per end)

Longest component:

10.70m

Minimum length:

20.00m

Maximum length:

Unlimited in 5.00m increments

Max allowed wind speed:

102 km/h (0.50kN/m<sup>2</sup>)

Main profile size:

300/122/4.7/8mm

**Eave connection type:** 