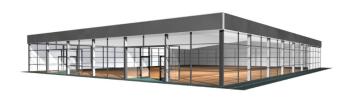

## **Specifications**

**Eave height:** 

4.00m

Span width:

30.00m

Ridge height:

5.86m

**Bay distance:** 

5.00m

Roof pitch:

7°

Number of gable uprights:

5 Gable upright (per end)

Longest component:

10.70m

Minimum length:

20.00m

Maximum length:

Unlimited in 5.00m increments

Max allowed wind speed:

102 km/h (0.50kN/m<sup>2</sup>)

Main profile size:

300/122/4.7/8mm

Eave connection type:

Internal Galvanised steel insert

**Aluminium type:** 

European - Hard Pressed Extruded Structural Aluminium

**Connecting components:** 

European - hot dipped, structural grade corrosive resistant galvanised steel

Roof covering type:

Premium grade, high gloss white, PVC coated polyester fabric - UV resistant and flame retardant according to: DIN 4102 B1, M2; BS 5438/7837; USA NFPA701.

Greece

Central America