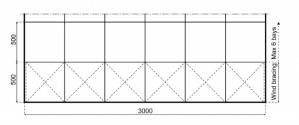

## **Specifications**

**Eave height:** 

4.00m

Span width:

30.00m

Ridge height:

5.86m

**Bay distance:** 

5.00m

Roof pitch:

7°

Number of gable uprights:

5 Gable upright (per end)

Longest component:

10.70m

Minimum length:

20.00m

Maximum length:

Unlimited in 5.00m increments

Max allowed wind speed:

102 km/h (0.50kN/m<sup>2</sup>)

Main profile size:

300/122/4.7/8mm

Eave connection type: