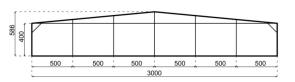

## **Specifications**

**Eave height:** 

4.00m

Span width:

30.00m

Ridge height:

5.86m

**Bay distance:** 

5.00m

Roof pitch:

7°

Number of gable uprights:

5 Gable upright (per end)

Longest component:

10.70m

Minimum length:

20.00m

Maximum length:

Unlimited in 5.00m increments

Max allowed wind speed:

102 km/h (0.50kN/m<sup>2</sup>)

Main profile size:

300/122/4.7/8mm

Eave connection type: